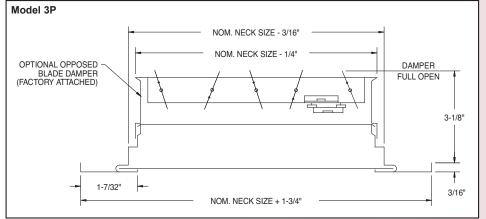

## **APPLICATION**

• Surface mounted perforated return / exhaust grille

## **PRODUCT FEATURES**

- Face pattern with 3/16" diameter holes on 1/4" centers with 51% free area
- Mounting holes in frame neatly countersunk for supplied #8 x 1-1/2" oval head screws
- Registers include a factory attached, steel opposed blade volume control damper
- Aluminum models constructed from extrusion
- · Arctic White baked-on finish
- Maximum size is 48" x 48" in one piece construction. Sizes over 48" are shipped in multiple sections for field assembly

## **GRILLE OPTIONS**

- Steel, aluminum, or stainless steel construction
- Filter grille option
- Custom or optional paint colors
- Factory applied gasket material to frame
- Aluminum opposed blade volume control dampers



Model 3P





HINGED FILTER GRILLE, SURFACE MOUNTED