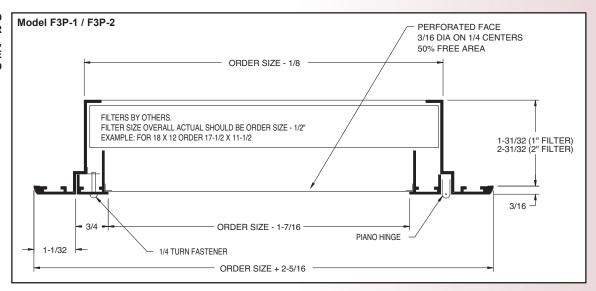

urface mounted perforated return / exhaust grille

## **PRODUCT FEATURES**

- Face pattern with 3/16" diameter holes on 1/4" centers with 51% free area
- Mounting holes in frame neatly countersunk for supplied #8 x 1-1/2" oval head screws
- Registers include a factory attached, steel opposed blade volume control damper
- Aluminum models constructed from extrusion
- · Arctic White baked-on finish
- Maximum size is 48" x 48" in one piece construction. Sizes over 48" are shipped in multiple sections for field assembly

## **GRILLE OPTIONS**

- Steel, aluminum, or stainless steel construction
- Filter grille option
- Custom or optional paint colors
- Factory applied gasket material to frame
- Aluminum opposed blade volume control dampers



Model 3P





HINGED FILTER GRILLE, SURFACE MOUNTED