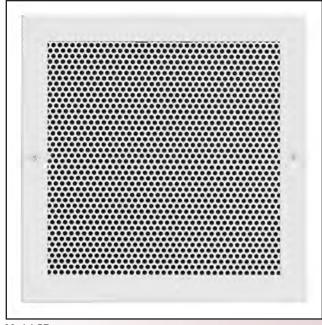

## **APPLICATION**

• Surface mounted perforated return / exhaust grille

## **PRODUCT FEATURES**

- Face pattern with 3/16" diameter holes on 1/4" centers with 51% free area
- Mounting holes in frame neatly countersunk for supplied #8 x 1-1/2" oval head screws
- Registers include a factory attached, steel opposed blade volume control damper
- Aluminum models constructed from extrusion
- · Arctic White baked-on finish
- Maximum size is 48" x 48" in one piece construction. Sizes over 48" are shipped in multiple sections for field assembly