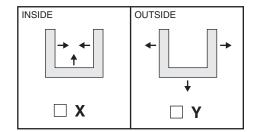

S**

- Refer to specific Airline model documentation for dimensional and cross-sectional details
- Individual linear bar grille sections are available to 96" lengths
- Order lengths greater than 96" will utilize multiple grille sections shipped with alignment strips to maintain a linear appearance.
- Grilles are manufactured as Full, Center, and/or End sections based on the order length, and may consist of one or more sections.
- · Miter Corners are not available with dampers or double deflection
- ${}^{\bullet}$  Right Hand (RH) and Left Hand (LH) sections apply when angle of deflection is other than  $0^{\circ}$
- · Order size is NOMINAL size.
- Refer to Table A to convert Overall Dimensions to Nominal Size for Full Sections

### **DISCHARGE DIRECTIONS**

(for other than 0° deflection)



#### **TABLE A. FULL SECTIONS**

| Border<br>Type | To convert Overall to<br>Nominal Dimensions,<br>SUBTRACT: |  |  |  |
|----------------|-----------------------------------------------------------|--|--|--|
| 6              | 1-13/16"                                                  |  |  |  |
| 7              | 9/16"                                                     |  |  |  |
| 9              | 1-5/16"                                                   |  |  |  |
| FG             | 17/32"                                                    |  |  |  |
| FH             | 25/32"                                                    |  |  |  |
| 8              | 1-9/16"                                                   |  |  |  |

**Note:** If ordering an end section, and you need to conver