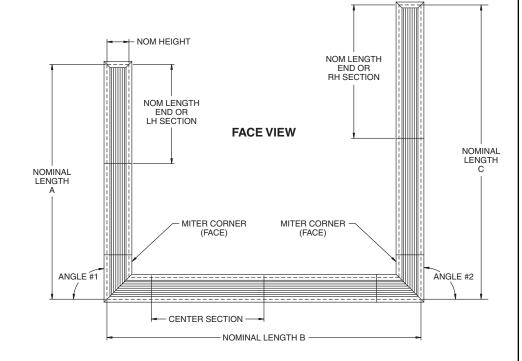

### **PRODUCT FEATURES**

- Refer to specific Airline model documentation for dimensional and cross-sectional details
- Individual linear bar grille sections are available to 96" lengths
- Order lengths greater than 96" will utilize multiple grille sections shipped with alignment strips to maintain a linear appearance.
- Grilles are manufactured as Full, Center, and/or End sections based on the order length, and may consist of one or more sections.
- · Miter Corners are not available with dampers or double deflection
- ${}^{\bullet}$  Right Hand (RH) and Left Hand (LH) sections apply when angle of deflection is other than  $0^{\circ}$
- · Order size is NOMINAL size.
- Refer to Table A to convert Overall Dimensions to Nominal Size for Full Sections

**Note:** If ordering an end section, and you need to convert the length from overall to nominal order size, use Table A dimensions, and subtract HALF of the dimension shown

| QUANTITY | TAG# | NOM. A | NOM. B | NOM. C | ANGLE #1 | ANGLE #2 |
|----------|------|--------|--------|--------|----------|----------|
|          |      |        |        |        |          |          |
|          |      |        |        |        |          |          |
|          |      |        |        |        |          |          |
|          |      |        |        |        |          |          |
|          |      |        |        |        |          |          |