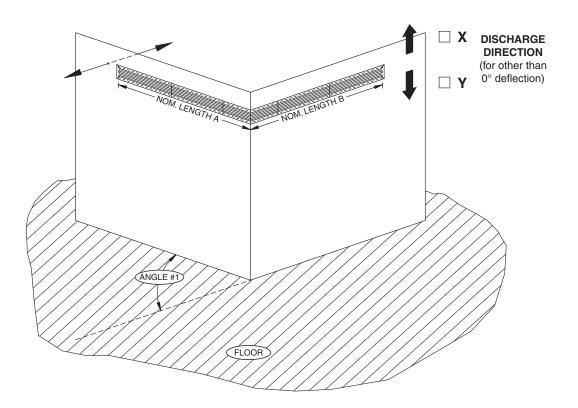

## **PRODUCT FEATURES**

- · Refer to specific Airline / Thinline model documentation for dimensional and crosssectional details
- · Individual linear sections are available up to 96" standard lengths
- · Linear runs longer than 96" will utilize multiple sections with alignment strips to maintain a linear appearance.
- · Grilles are manufactured as Center or End sections
- · Mitered Corners are fully-welded, non-removable
- · Configuration O must include Nominal Order Lengths A, B, and Angle #1. Angle limitations may apply - contact factory.

| QUANTITY | TAG# | Α | В | ANGLE #1 |           |                           |
|----------|------|---|---|----------|-----------|---------------------------|
|          |      |   |   |          |           |                           |
|          |      |   |   |          |           |                           |
|          |      |   |   |          |           |                           |
|          |      |   |   |          |           |                           |
|          |      |   |   |          |           | All dimensions are in inc |
| OB NAME: |      |   |   | CUDM     | ITTED BY: | All dimensions are in     |