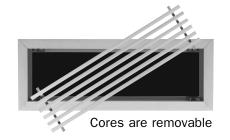

## **PRODUCT FEATURES**

- · Extruded aluminum construction
- Lengths to 120" for full sections.
   Unlimited length continuous runs (96" max sections) using frame alignment strips
- Minimum Nominal Height = 1-1/2"
   (2" with rear louvers)
- · Alignment hardware shipped loose
- Core construction (AL1 Shown) see Core Options page
- Removable Core: Standard on heights up to 18"
- Non-Removable Core:
   Welded in construction on heights over 18"

## **PRODUCT FEATURES**

- · Extruded aluminum construction
- (7) Cores to choose from for appearance and deflection angle
- · Removable core is standard on heights to 18"
- · Non-removable core on heights over 18" (welded)
- · Double deflection option includes rear louvers (individually adjustable) for spread control