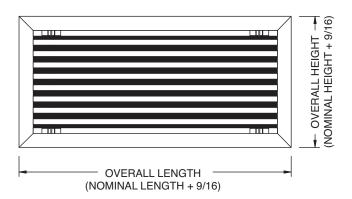

## **PRODUCT FEATURES**

- · Extruded aluminum construction
- Lengths to 120" for full sections.
   Unlimited length continuous runs (96" max sections) using frame alignment strips
- Minimum Nominal Height = 1-1/2"
   (2" with rear louvers)
- · Alignment hardware shipped loose
- Core construction (AL1 Shown) see Core Options page
- Removable Core: Standard on heights up to 18"
- Non-Removable Core:
   Welded in construction on heights over 18"

# **CONSTRUCTION DETAILS**

Material: Extruded Aluminum

Finish:

- Arctic White Baked Finish
- ☐ Natural Anodize
- ☐ Custom Color \_\_