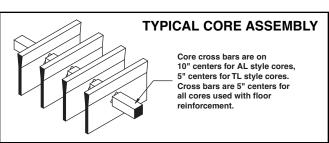

### **CORE CONSTRUCTION**

- · See Core Options submittal sheet
- · Core Blades: Parallel to length dimension