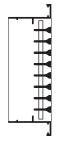

### **CORE CONSTRUCTION**

- · See Core Options submittal sheet
- · Core Blades: Parallel to length dimension

## **PRODUCT FEATURES**

- · Extruded aluminum construction
- (7) Cores to choose from for appearance and deflection angle
- · Removable core is standard on heights to 18"
- · Non-removable core on heights over 18" (welded)
- · Double deflection option includes rear louvers (individually adjustable) for spread control