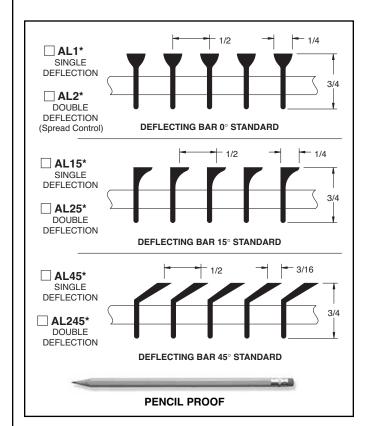

# ALUMINUM LINEAR BAR GRILLES CORE OPTIONS

## **PRODUCT FEATURES**

- · Extruded aluminum construction
- (7) Cores to choose from for appearance and deflection angle
- · Removable core is standard on heights to 18"
- · Non-removable core on heights over 18" (welded)
- · Double deflection option includes rear louvers (individually adjustable) for spread control

\*PENCIL PROOF: Models AL1, AL2, AL15, AL25, AL45, AL245, TL1N, TL2N, TL15N, TL25N are pencil proof

All dimensions are in inches.

JOB NAME:

**SUBMITTED BY:**