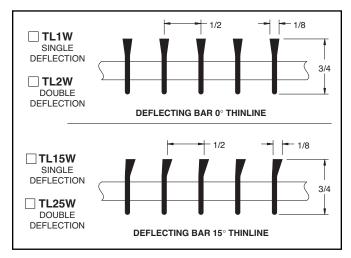

# ALUMINUM LINEAR BAR GRILLES CORE OPTIONS

## **PRODUCT FEATURES**

- · Extruded aluminum construction
- (7) Cores to choose from for appearance and deflection angle
- · Removable core is standard on heights to 18"
- · Non-removable core on heights over 18" (welded)
- · Double deflection option includes rear louvers (individually adjustable) for spread control