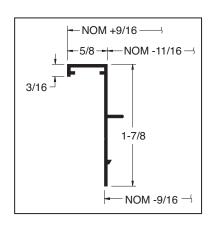

#### **ACCESSORIES**

- ☐ **OB1-ST** Opposed Blade Damper (Steel)
- ☐ **OB1-AL** Opposed Blade Damper (Alum)

- 5/8 NOMINAL SIZE 11/16

  1-11/16

  3-15/16

  REINFORCING BAR (WHEN SPECIFIED)

  NOMINAL SIZE

  OPTIONAL OPPOSED BLADE DAMPER
- · Nominal Size = Order Size
- Nominal Size = Overall Size 9/16

All dimensions are in inches.