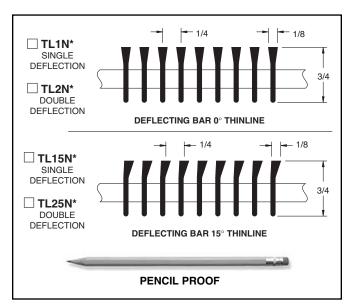

# ALUMINUM LINEAR BAR GRILLES CORE OPTIONS

## **PRODUCT FEATURES**

- · Extruded aluminum construction
- (7) Cores to choose from for appearance and deflection angle
- · Removable core is standard on heights to 18"
- · Non-removable core on heights over 18" (welded)
- · Double deflection option includes rear louvers (individually adjustable) for spread control

\*PENCIL PROOF: Models AL1, AL2, AL15, AL25, AL45, AL245, TL1N, TL2N, TL15N, TL25N are pencil proof

All dimensions are in inches.

JOB NAME:

**SUBMITTED BY:**