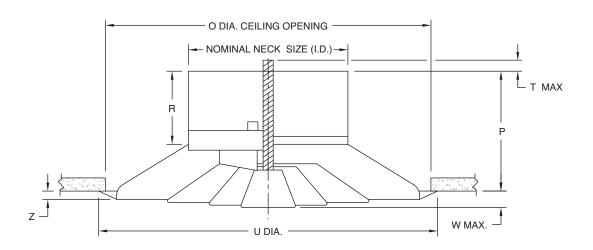

Duct Mounted

Equalizer-Volume Damper Combo (Model LD)

Duct Mounted

| NOMINAL<br>NECK SIZE | 0      | Р      | U      | w      | Z     | R     | Т*      |
|----------------------|--------|--------|--------|--------|-------|-------|---------|
| 6                    | 12     | 4-1/2  | 12-3/4 | 3/4    | 5/16  | 3     | 17/32   |
| 8                    | 17     | 4-1/2  | 18-1/2 | 1-3/8  | 5/8   | 3     | 15/32   |
| 10                   | 21-3/4 | 5-1/4  | 24-1/4 | 2-5/16 | 1     | 3     | 9/32    |
| 12                   | 21-3/4 | 4-7/8  | 24-1/4 | 2-3/8  | 1     | 3     | 13/32   |
| 15                   | 31-3/4 | 5-5/8  | 35-1/2 | 2-1/2  | 1-3/8 | 3     | 2-5/32  |
| 18                   | 31-3/4 | 5-1/8  | 35-1/2 | 2-1/4  | 1-3/8 | 3-1/4 | 2-17/32 |
| 21                   | 44-1/2 | 10-7/8 | 46-1/4 | 1-1/2  | 1/2   | 4-1/2 | 0       |
| 24                   | 44-1/2 | 10-7/8 | 46-1/4 | 1-1/2  | 1/2   | 5-1/8 | 0       |

\* NOTE: Neck mounted air control accessories will interfere with the center pattern control screw and should be field installed in the rigid supply duct upstream of the diffuser.

All dimensions are in inches.