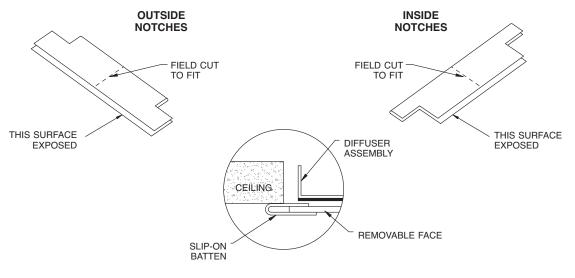

#### **PRODUCT FEATURES**

 Slip-on battens are field cut to final, installed length. Factory provides long lengths for this purpose.

### **MATERIAL AND FINISH**

- ☐ Steel with White Baked Epoxy
- Aluminum with White Baked Epoxy
- 304 Stainless Steel, #4 Polish
- 304 Stainless Steel with White Baked Epoxy

SLIP-ON BATTEN EDGE DETAIL