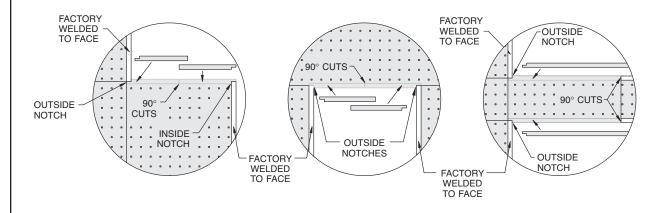

#### **PRODUCT FEATURES**

 Slip-on battens are field cut to final, installed length. Factory provides long lengths for this purpose.

### **MATERIAL AND FINISH**

- ☐ Steel with White Baked Epoxy
- Aluminum with White Baked Epoxy
- 304 Stainless Steel, #4 Polish
- 304 Stainless Steel with White Baked Epoxy

SLIP-ON BATTEN EDGE DETAIL