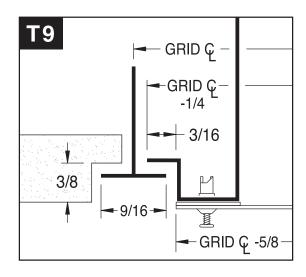

## **EDGE DETAIL**

| PANEL DIMENSIONS |              |                  |
|------------------|--------------|------------------|
| Size             | Nom.<br>Size | Max<br>Neck Size |
| 082              | 8 x 24       |                  |
| 083              | 8 x 36       |                  |
| 084              | 8 x 48       | 5" DIA           |
| 085              | 8 x 60       |                  |
| 086              | 8 x 72       |                  |
| 122              | 12 x 24      |                  |
| 123              | 12 x 36      |                  |
| 124              | 12 x 48      | 9" DIA           |
| 125              | 12 x 60      |                  |
| 126              | 12 x 72      |                  |
| 242              | 24 x 24      |                  |
| 243              | 24 x 36      |                  |
| 244              | 24 x 48      | 18" DIA          |
| 245              | 24 x 60      |                  |
| 246              | 24 x 72      |                  |
| 363              | 36 x 36      |                  |
| 364              | 36 x 48      | 18" DIA          |
| 365              | 36 x 60      | I TO DIA         |
| 366              | 36 x 72      |                  |