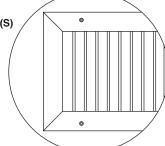

## LONG BLADES SHOWN (L)

SHORT BLADES (S)

All dimensions are in inches.

JOB NAME: SUBMITTED BY: