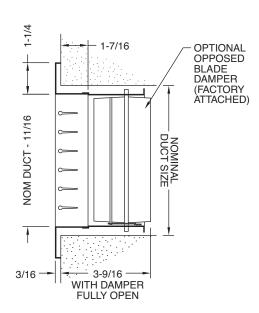

# **PRODUCT FEATURES**

- · Louvers individually adjustable
- Optional stainless steel opposed blade volume control damper, face operated (OBD)
- Countersunk screw holes and stainless steel screws
- Single piece construction up to 48" x 48"

### **Accessories**

OB Opposed Blade Damper