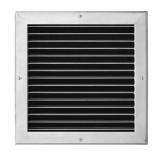

# Model 10/15 ADJUSTABLE SINGLE DEFLECTION SUPPLY GRILLE 304/316 STAINLESS STEEL

# **PRODUCT FEATURES**

- · Louvers individually adjustable
- Optional stainless steel opposed blade volume control damper, face operated (OBD)
- Countersunk screw holes and stainless steel screws
- Single piece construction up to 48" x 48"