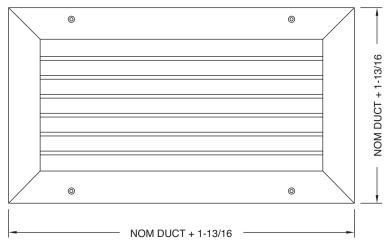

## **CONSTRUCTION DETAILS**

Material: 20 GA 304 stainless steel (std)

20 GA 316 stainless steel (opt)

Finish: Satin polish (std)

| Models |
|--------|
|--------|

☐ **10S** 3/4" Blade Spacing, Short Blades

☐ **15S** 1/2" Blade Spacing, Short Blades

☐ **10L** 3/4" Blade Spacing, Long Blades

☐ **15L** 1/2" Blade Spacing, Long Blades