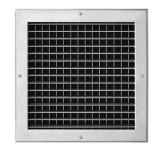

# Model 20/25 ADJUSTABLE DOUBLE DEFLECTION SUPPLY GRILLE 304/316 STAINLESS STEEL

www.anemostat-hvac.com

# **PRODUCT FEATURES**

- · Louvers individually adjustable
- Optional stainless steel opposed blade volume control damper, face operated (OBD)
- Countersunk screw holes and stainless steel screws
- Single piece construction up to 48" x 48"