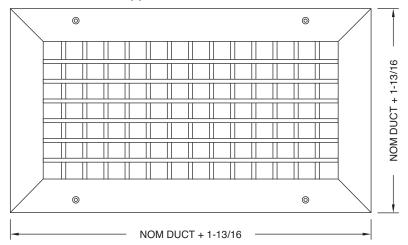

### LONG BLADES SHOWN (L)

All dimensions are in inches.

JOB NAME: SUBMITTED BY: