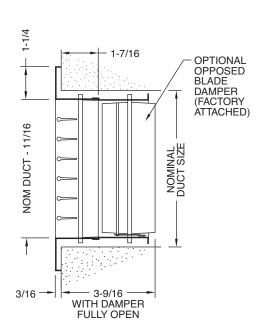

# **PRODUCT FEATURES**

- · Louvers individually adjustable
- Optional stainless steel opposed blade volume control damper, face operated (OBD)
- Countersunk screw holes and stainless steel screws
- Single piece construction up to 48" x 48"

# **CONSTRUCTION DETAILS**

Material: 20 GA 304 stainless steel (std)

20 GA 316 stainless steel (opt)

Finish: Satin polish (std)

| Models | S |
|--------|---|
| Models |   |

☐ **20S** 3/4" Blade Spacing, Short Blades

☐ 25\$ 1/2" Blade Spacing, Short Blades

**20L** 3/4" Blade Spacing, Long Blades

☐ **25L** 1/2" Blade Spacing, Long Blades

## **Accessories**

☐ **OB** Opposed Blade Damper