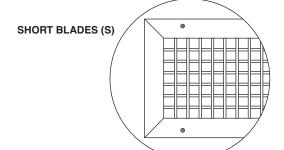

# **CONSTRUCTION DETAILS**

Material: 20 GA 304 stainless steel (std)

20 GA 316 stainless steel (opt)

Finish: Satin polish (std)

| Models | S |
|--------|---|
| Models |   |

☐ **20S** 3/4" Blade Spacing, Short Blades

☐ 25\$ 1/2" Blade Spacing, Short Blades

**20L** 3/4" Blade Spacing, Long Blades

☐ **25L** 1/2" Blade Spacing, Long Blades