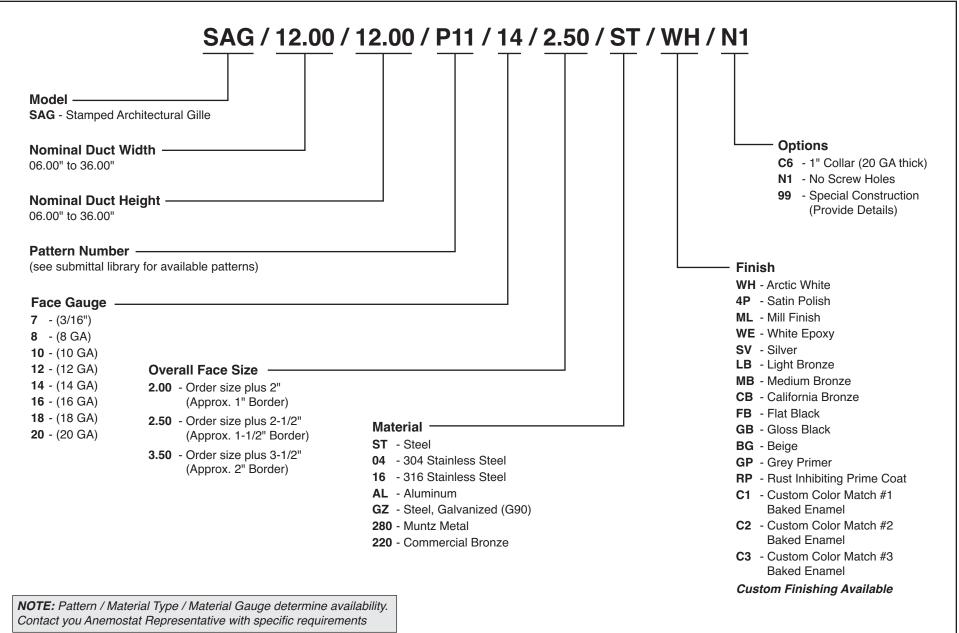

SUBMITTAL SHEET

Model **SAG STAMPED ARCHITECTURAL GRILLE** HOW TO SPECIFY / ORDER