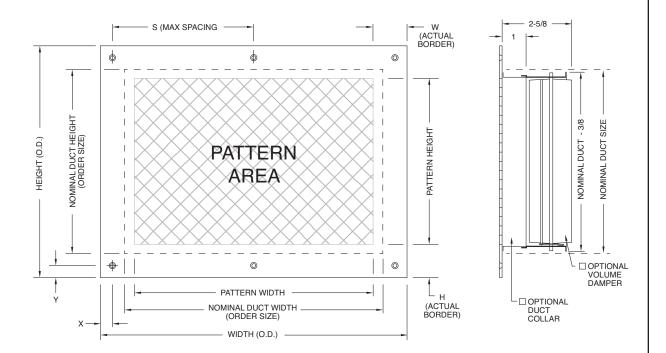

|     | Order Size<br>(Nom Duct Size) |   | Face Overall Size<br>(O.D.) |   | Pattern | Pattern Size |   | # of Patterns /<br>Holes |   | Screw Holes / Location / Size / Qty |   |   |      |         | Actual Border |   | Material |           | Finish | Volume<br>Control |
|-----|-------------------------------|---|-----------------------------|---|---------|--------------|---|--------------------------|---|-------------------------------------|---|---|------|---------|---------------|---|----------|-----------|--------|-------------------|
| Qty | W                             | Н | W                           | Н | #       | W            | Н | W                        | Н | Х                                   | Y | S | Size | # Holes | W             | Н | Туре     | Thickness |        | Dampe             |
|     |                               |   |                             |   |         |              |   |                          |   |                                     |   |   |      |         |               |   |          |           |        |                   |
|     |                               |   |                             |   |         |              |   |                          |   |                                     |   |   |      |         |               |   |          |           |        |                   |
|     |                               |   |                             |   |         |              |   |                          |   |                                     |   |   |      |         |               |   |          |           |        |                   |
|     |                               |   |                             |   |         |              |   |                          |   |                                     |   |   |      |         |               |   |          |           |        |                   |
|     |                               |   |                             |   |         |              |   |                          |   |                                     |   |   |      |         |               |   |          |           |        |                   |
|     |                               |   |                             |   |         |              |   |                          |   |                                     |   |   |      |         |               |   |          |           |        |                   |
|     |                               |   |                             |   |         |              |   |                          |   |                                     |   |   |      |         |               |   |          |           |        |                   |

Face Overall Size = Order Size + 2-1/2'

Screw Hole Size: #8

Actual Border calculated based on Order Size, Face Overall Size, and Pattern selected

• Opposed-blade volume damper can be tack welded directly to face. Some minor blemishes may be visible. Damper operator may be difficult to access (behind a fret).