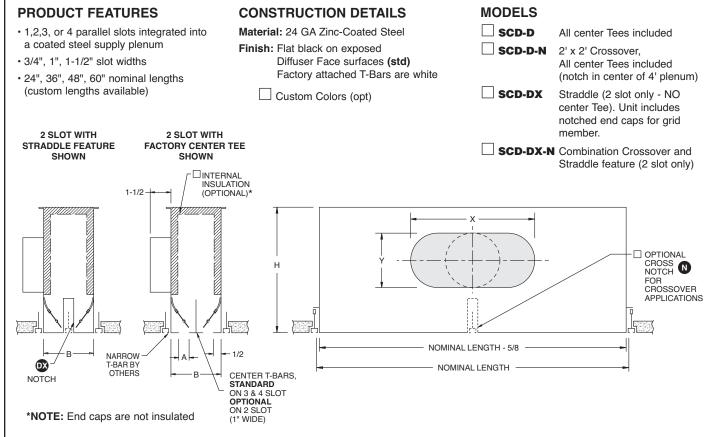

## www.anemostat-hvac.com

|  |        | SLOT       | В      |                      |                         |        |        |                       |
|--|--------|------------|--------|----------------------|-------------------------|--------|--------|-----------------------|
|  |        | WIDTH<br>A | 1-SLOT | 2-SLOT<br>(Center T) | 2-SLOT<br>(DX Straddle) | 3-SLOT | 4-SLOT | NOM<br>LENGTH         |
|  | SCD-75 | 3/4"       | 1-3/4  | 3-1/2                | 4-1/8                   | 5-1/4  | 7      | 24, 30, 36,<br>48, 60 |
|  | SCD-10 | 1"         | 2      | 4                    | 4-5/8                   | 6      | 8      |                       |
|  | SCD-15 | 1-1/2"     | 2-1/2" | 5                    | 5-5/8                   | 7-1/2  | 10     |                       |

|               | Inlet Size | Χ        | Υ     | Н  |
|---------------|------------|----------|-------|----|
|               | 5" Ø       | 4-7/8    | 4-7/8 | 8  |
| 1 & 2         | 6" Oval    | 6-13/32  | 4-7/8 | 8  |
| SLOT          | 8" Oval    | 9-19/32  | 4-7/8 | 8  |
| OLO:          | 10" Oval   | 12-23/32 | 4-7/8 | 8  |
|               | 12" Oval   | 14-5/32  | 7-7/8 | 11 |
|               | 5" Ø       | 4-7/8    | 4-7/8 | 11 |
| 3 & 4<br>SLOT | 6" Ø       | 5-7/8    | 5-7/8 | 11 |
|               | 8" Ø       | 7-7/8    | 7-7/8 | 11 |
|               | 10" Oval   | 11       | 7-7/8 | 11 |
|               | 12" Oval   | 14-5/32  | 7-7/8 | 11 |