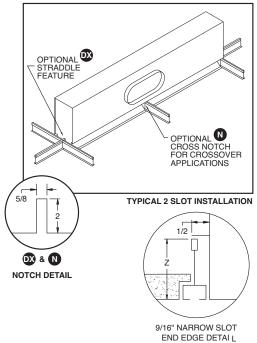

All dimensions are in inches.

JOB NAME:

**SUBMITTED BY:** 

Model SCD

ADJUSTABLE
PLENUM SLOT DIFFUSER
ACCESSORIES & OPTIONS

**FACTORY INSTALLED SIDE TEES / CLIPS** (FACTORY TEES ARE 1" WIDE - WHITE FINISH) OPTION 1 OPTION 2 OPTION 3 ONE SIDE TEE TWO SIDE TEE ONE SIDE TEE (INLET SIDE) (NON-INLET SIDE) OPTION A OPTION B OPTION C T-BAR CLIPS ONE SIDE TEE ONE SIDE TEE (INLET SIDE) (BOTH SIDES) (NON-INLET SIDE) + T-BAR CLIPS + T-BAR CLIPS **GRID / CEILING TYPE** 15/16 9/16 15/16" LAY-IN 9/16" LAY-IN 9/16" TEGULAR 9/16" NARROW SLOT CEILING MANUFACTURER: \_\_\_ Z = \_\_\_\_ MODEL: \_\_\_\_\_ All dimensions are in inches.