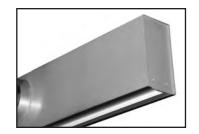

## Model SCD-D ADJUSTABLE PLENUM SLOT DIFFUSER

9/16" NARROW SLOT

## www.anemostat-hvac.com





|  |        | SLOT       | В      |                      |                         |        |        |                       |
|--|--------|------------|--------|----------------------|-------------------------|--------|--------|-----------------------|
|  |        | WIDTH<br>A | 1-SLOT | 2-SLOT<br>(Center T) | 2-SLOT<br>(DX Straddle) | 3-SLOT | 4-SLOT | NOM<br>LENGTH         |
|  | SCD-75 | 3/4"       | 1-3/4  | 3-1/2                | 4-1/8                   | 5-1/4  | 7      | 24, 30, 36,<br>48, 60 |
|  | SCD-10 | 1"         | 2      | 4                    | 4-5/8                   | 6      | 8      |                       |
|  | SCD-15 | 1-1/2"     | 2-1/2" | 5                    | 5-5/8