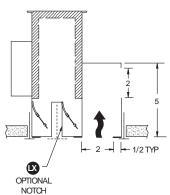

#### MODELS

- SCD-C-L All center Tees included
- SCD-C-L-N 2' x 2' Crossover,

All center Tees included (notch in center of 4' plenum)

(notch in center of 4 pienum

SCD-C-LX Straddle (2 slot only - NO

center Tee). Unit includes notched end caps for grid

member.

SCD-C-LX-N Combination Crossover and

Straddle feature (2 slot only)