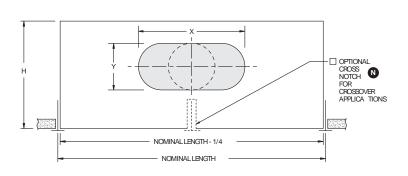

## 2 SLOT WITH STRADDLE FEATURE SHOWN

1-1/2 INTERNAL INSULATION (OPTIONAL) \*

T-BARBY OTHERS

1" CENTERT-BARS, STANDARD ON 3 & 4 SLOT OPTIONAL ON 2 SLOT

|       | Inlet Size | Х        | Υ     | Н  |
|-------|------------|----------|-------|----|
|       | 5" Ø       | 4-7/8    | 4-7/8 | 8  |
| 1 & 2 | 6" Oval    | 6-13/32  | 4-7/8 | 8  |
| SLOT  | 8" Oval    | 9-19/32  | 4-7/8 | 8  |
| 0201  | 10" Oval   | 12-23/32 | 4-7/8 | 8  |
|       | 12" Oval   | 14-5/32  | 7-7/8 | 11 |
|       | 5" Ø       | 4-7/8    | 4-7/8 | 11 |
| 3 & 4 | 6" Ø       | 5-7/8    | 5-7/8 | 11 |
| SLOT  | 8" Ø       | 7-7/8    | 7-7/8 | 11 |
| 0201  | 10" Oval   | 11       | 7-7/8 | 11 |
|       | 12" Oval   | 14-5/32  | 7-7/8 | 11 |

\*NOTE: End caps are not insulated

| SLOT<br>WIDT |        |        | DIFFUSER B |        |        |        |                    |
|--------------|--------|--------|------------|--------|--------|--------|--------------------|
|              |        | A      | 1-SLOT     | 2-SLOT | 3-SLOT | 4-SLOT | NOM LENGTH         |
|              | SCD-75 | 3/4"   | 4-1/4      | 6      | 7-3/4  | 9-1/2  |                    |
|              | SCD-10 | 1"     | 4-1/2      | 6-1/2  | 8-1/2  | 10-1/2 | 24, 30, 36, 48, 60 |
|              | SCD-15 | 1-1/2" | 5          | 7-1/2  | 10     | 12-1/2 |                    |