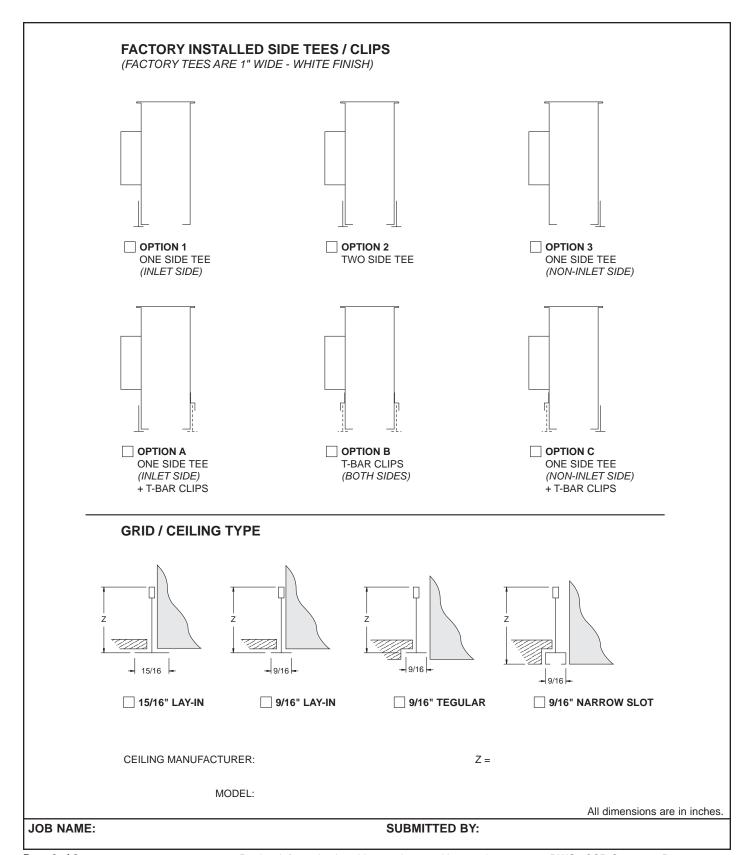

# Model SCD ADJUSTABLE PLENUM SLOT DIFFUSER ACCESSORIES & OPTIONS

www.anemostat-hvac.com

### SUBMITTAL SHEET

www.anemostat-hvac.com

### Model SCD-C-L

# COMBO ADJUSTABLE PLENUM SLOT DIFFUSER WITH CEILING RETURN SLOT

15/16" LAY-IN T-BAR

#### PRODUCT FEATURES

- 1,2,3, or 4 parallel slots integrated into a coated steel supply plenum with one side ceiling return slot
- 3/4", 1", 1-1/2" slot widths
- 24", 36", 48", 60" nominal lengths (custom lengths available)

#### **CONSTRUCTION DETAILS**

Material: 24 GA Zinc-Coated Steel

Finish: Flat black on exposed

Di user Face surfaces (std)

Factory attached T-Bars are white

☐ Custom Colors (opt)

2 SLOT WITH

FACTORY CENTER TEE SHOWN

#### MODELS

- SCD-C-L All center Tees included
- SCD-C-L-N 2' x 2' Crossover,

All center Tees included (notch in center of 4' plenum)

(notch in center of 4 pienum

SCD-C-LX Straddle (2 slot only - NO

center Tee). Unit includes notched end caps for grid

member.

SCD-C-LX-N Combination Crossover and

Straddle feature (2 slot only)