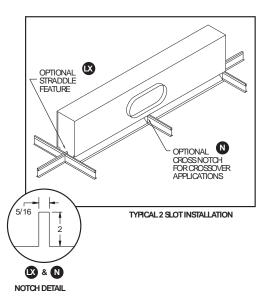

#### MODELS

- SCD-C-L All center Tees included
- SCD-C-L-N 2' x 2' Crossover,

All center Tees included (notch in center of 4' plenum)

(notch in center of 4 pienum

SCD-C-LX Straddle (2 slot only - NO

center Tee). Unit includes notched end caps for grid

member.

SCD-C-LX-N Combination Crossover and

Straddle feature (2 slot only)

## 2 SLOT WITH STRADDLE FEATURE SHOWN

1-1/2 INTERNAL INSULATION (OPTIONAL) \*

T-BARBY OTHERS

1" CENTERT-BARS, STANDARD ON 3 & 4 SLOT OPTIONAL ON 2 SLOT

|       | Inlet Size | Х        | Υ     | Н  |
|-------|------------|----------|-------|----|
|       | 5" Ø       | 4-7/8    | 4-7/8 | 8  |
| 1 & 2 | 6" Oval    | 6-13/32  | 4-7/8 | 8  |
| SLOT  | 8" Oval    | 9-19/32  | 4-7/8 | 8  |
| 0201  | 10" Oval   | 12-23/32 | 4-7/8 | 8  |
|       | 12" Oval   | 14-5/32  | 7-7/8 | 11 |
|       | 5" Ø       | 4-7/8    | 4-7/8 | 11 |
| 3 & 4 | 6" Ø       | 5-7/8    | 5-7/8 | 11 |
| SLOT  | 8" Ø       | 7-7/8    | 7-7/8 | 11 |
| 0201  | 10" Oval   | 11       | 7-7/8 | 11 |
|       | 12" Oval   | 14-5/32  | 7-7/8 | 11 |