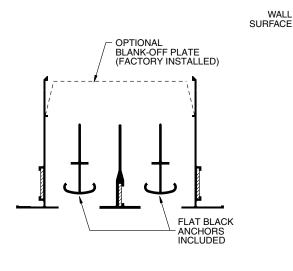

## **CONSTRUCTION DETAILS**

Material: Extruded Aluminum (same as SLAD diffusers and returns)

Finish: Arctic white outer flanges and center tees (std)

Flat black anchors (std)

☐ Custom Colors (opt)

## **ACCESSORIES**

Blank-off plate (factory installed) coated steel

- REFER TO SLAD SUBMITTAL DETAIL FOR CROSS SECTION DIMENSIONS
- 2 SLOT SHOWN

ANGLE 1= 90° SHOWN, OTHER ANGLES AVAILABLE

All dimensions are in inches.