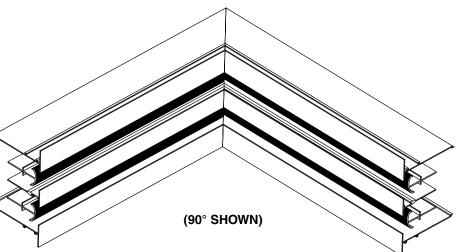

# Model SLAD MITERED CORNERS STACK MITER

(INSIDE)

#### **PRODUCT FEATURES**

- Welded corner with standard 90° stack miter
- Available to match any SLAD mounting frame style, slot quantity, slot width
- Retains same appearance as adjoining units

## **ACCESSORIES**

Blank-off plate (factory installed) coated steel

- REFER TO SLAD SUBMITTAL DETAIL FOR CROSS SECTION DIMENSIONS
- 2 SLOT SHOWN

ANGLE 1= 90° SHOWN, OTHER ANGLES AVAILABLE

All dimensions are in inches.