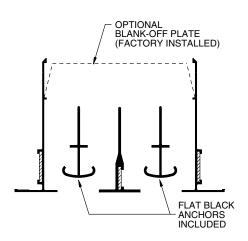

## **CONSTRUCTION DETAILS**

Material: Extruded Aluminum (same as SLAD diffusers and returns)

Finish: Arctic white outer flanges and center tees (std)

Flat black anchors (std)

☐ Custom Colors (opt)

## **ACCESSORIES**

☐ Blank-off plate (factory installed) coated steel

ANGLE 1 =

ANGLES

- REFER TO SLAD SUBMITTAL DETAIL FOR **CROSS SECTION DIMENSIONS**
- 2 SLOT SHOWN

90° SHOWN, OTHER DIFFUSER FACE AVAILABLE 12 WALL SURFACE