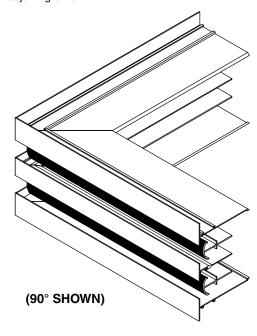

# Model SLAD **MITERED CORNERS** STACK MITER (OUTSIDE)

#### **PRODUCT FEATURES**

- Welded corner with standard 90° stack miter
- Available to match any SLAD mounting frame style, slot quantity, slot width
- Retains same appearance as adjoining units

## **ACCESSORIES**

☐ Blank-off plate (factory installed) coated steel

ANGLE 1 =

ANGLES

- REFER TO SLAD SUBMITTAL DETAIL FOR **CROSS SECTION DIMENSIONS**
- 2 SLOT SHOWN

90° SHOWN, OTHER DIFFUSER FACE AVAILABLE 12 WALL SURFACE