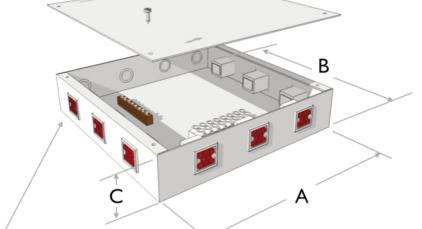

#### PRODUCT FEATURES

- Approved for three, six, nine, and twelve power ports, 20 amp, 120 volt rating.
- · Factory pre-wired to project specifications and circuiting.
- Standard power, dedicated power or isolated ground wiring options.
- Terminal strips allow for quick and easy connection of field installed home run cables including oversized super neutrals.
- Factory pre-wired home run cables complete with plug-in connector are also available.
- · Removable screw-down cover

#### Connector Type:

| 3 | 6 | 9 | 12 |
|---|---|---|----|
|   |   |   |    |

**Note:** Power Distribution Boxes are site specific and made to order. Please contact the factory for circuitry requirements and modular wiring configurations.

#### JOB NAME:

SUBMITTED BY:

All dimensions are in inches.