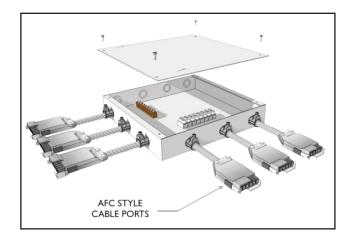

#### PRODUCT FEATURES

- Approved for three, six, nine, and twelve power ports, 20 amp, 120 volt rating.
- · Factory pre-wired to project specifications and circuiting.
- Standard power, dedicated power or isolated ground wiring options.
- Terminal strips allow for quick and easy connection of field installed home run cables including oversized super neutrals.
- Factory pre-wired home run cables complete with plug-in connector are also available.
- · Removable screw-down cover

#### Connector Type:

| 3 | 6 | 9 | 12 |
|---|---|---|----|
|   |   |   |    |

**Note:** Power Distribution Boxes are site specific and made to order. Please contact the factory for circuitry requirements and modular wiring configurations.