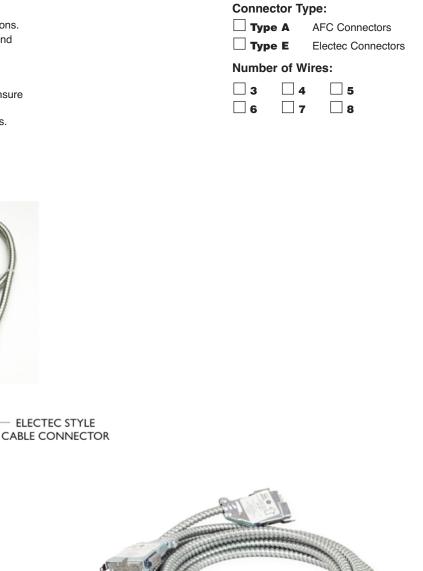

## PRODUCT FEATURES

- Approved for single circuit or multi-circuit applications.
- Standard power, dedicated power or isolated ground wiring options.
- Available in 3 to 8 wire configurations.
- 20 amp, 120 volt rating.

- Unique-keyed, colour coded mating connectors ensure safe, simple connectivity.
- · Connectors snap fit and lock together without tools.
- · Cable sets are available in various lengths.
- Armoured flex cable sets meet plenum rating specifications.