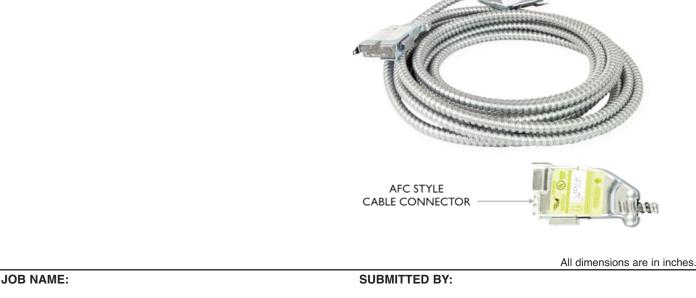

## PRODUCT FEATURES

- Approved for single circuit or multi-circuit applications.
- Standard power, dedicated power or isolated ground wiring options.
- Available in 3 to 8 wire configurations.
- 20 amp, 120 volt rating.

- Unique-keyed, colour coded mating connectors ensure safe, simple connectivity.
- · Connectors snap fit and lock together without tools.
- · Cable sets are available in various lengths.
- Armoured flex cable sets meet plenum rating specifications.