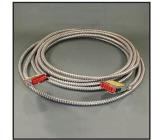

## PRODUCT FEATURES

- Approved for single circuit or multi-circuit applications.
- Standard power, dedicated power or isolated ground wiring options.
- Available in 3 to 8 wire configurations.
- 20 amp, 120 volt rating.

- Unique-keyed, colour coded mating connectors ensure safe, simple connectivity.
- · Connectors snap fit and lock together without tools.
- · Cable sets are available in various lengths.
- Armoured flex cable sets meet plenum rating specifications.