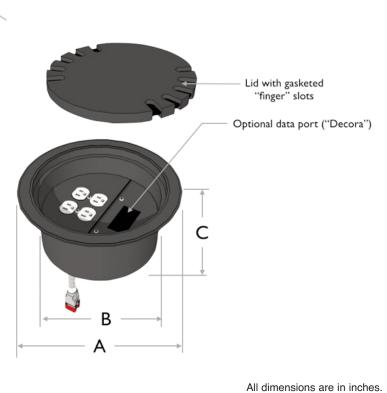

#### **PRODUCT FEATURES**

- · CSA approved for two duplex receptacles 15A, 120V (SDR-120 Series).
- Mounting plates for data/telephone connectors.
- · Re-inforced heavy duty steel lid complete with five cable management openings.
- · Hinged lid is complete with carpet recess and is totally removable without tools.
- · Thumb screws lock box into place in floor panel; no fasteners needed.
- · Extra grommeted side openings for future cable requirements
- · Integral modular connector option allows for plug and play use.
- · Anti-tip feature ensures lid does not hinge open under foot traffic.

### MODELS **RFESM**

Electrical Service Module RFESM-L **Electrical Service Module** Low Profile RFESM-U **Electrical Service Module** Ultra Low Profile

| Type: |    |
|-------|----|
|       | RD |
|       | SQ |

#### **Connector Type:**

🗌 Туре А 🗌 Туре Е

AFC Connectors **Electec Connectors** 

Note: Electrical Service Modules are site specific and made to order. Please contact the factory for circuitry requirements and wiring configurations.