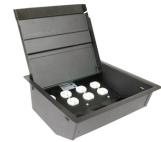

## Model **RFESM RAISED FLOOR ELECTRICAL SERVICE MODULES**

#### **PRODUCT FEATURES**

- · CSA approved for two duplex receptacles 15A, 120V (SDR-120 Series).
- Mounting plates for data/telephone connectors.
- · Re-inforced heavy duty steel lid complete with five cable management openings.
- · Hinged lid is complete with carpet recess and is totally removable without tools.
- · Thumb screws lock box into place in floor panel; no fasteners needed.
- · Extra grommeted side openings for future cable requirements
- · Integral modular connector option allows for plug and play use.
- · Anti-tip feature ensures lid does not hinge open under foot traffic.

### MODELS **RFESM**

Electrical Service Module RFESM-L **Electrical Service Module** Low Profile RFESM-U **Electrical Service Module** Ultra Low Profile

| Type: |    |
|-------|----|
|       | RD |
|       | SQ |