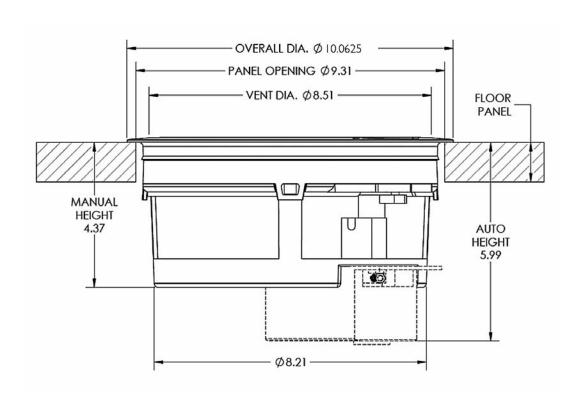

horizontal air flow pattern < 50 fpm @ 24" above diffuser.
- Locking factory set screw for minimum or maximum CFM (factory set)
- Face is aluminum, basket and fan is high strength polymer complies with UL 2043.
- Good for interior zone work station applications.
- VAV controls available for perimeter and meeting space & private office applications.
- · Gasketed for air leakage control.
- Plug & play Siemens actuator.
- Thermostat controlled with Anemostat Power Supply Module.
- Tested in accordance with ASHRAE 70-2006.

#### **CONSTRUCTION FEATURES**

## Material:

Polymer

☐ Polymer and Aluminum

#### Finish:

☐ Charcoal

☐ Gray

Beige

## **MODELS**

RFDD-M

Manual Adjustment

RFDD-AF

Automatic

Actuator Driven Floating Control

RFDD-AP

Automatic Actuator Driven Proportional Control



All dimensions are in inches.

JOB NAME:

**SUBMITTED BY:**