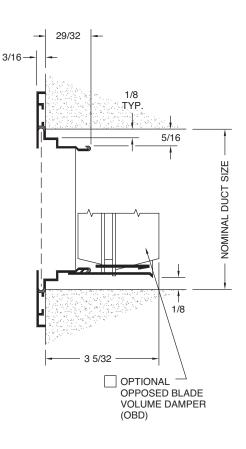

# **PRODUCT FEATURES**

- Face pattern with 3/16" diameter holes on 1/4" centers with 51% free area
- Mounting holes in frame neatly countersunk for supplied #8 x 1-1/4" oval head screws
- Registers include a factory attached, steel opposed blade volume control damper

# **ACCESSORIES**

OB Opposed Blade Damper

All dimensions are in inches.

JOB NAME: SUBMITTED BY: