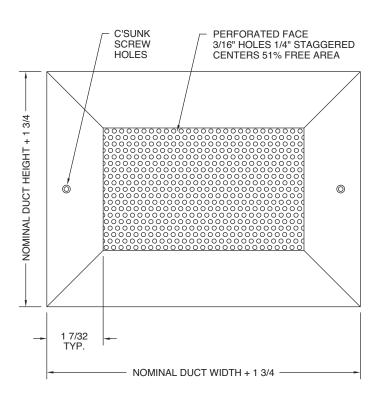

# **PRODUCT FEATURES**

- Face pattern with 3/16" diameter holes on 1/4" centers with 51% free area
- Mounting holes in frame neatly countersunk for supplied #8 x 1-1/4" oval head screws
- Registers include a factory attached, steel opposed blade volume control damper

#### Material:

- Aluminum Perforated Face Extruded Aluminum Frame
- Steel Perforated FaceExtruded Aluminum Frame

Finish: Arctic White (std)

Custom Color (opt)