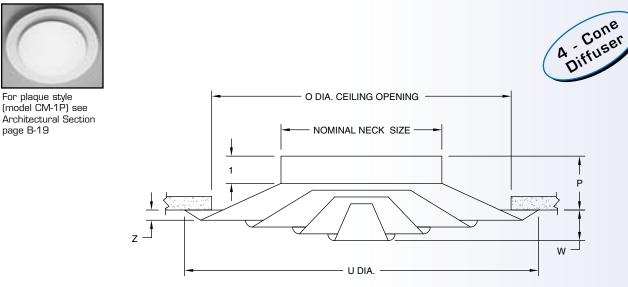

## **DIFFUSER OPTIONS**

For plaque style

page B-19

(model CM-1P) see

- Aluminum construction
- Custom or optional paint colors
- Accessories see page G-2

| NOMINAL<br>NECK SIZE | 0      | Р     | U  | w     | z   |
|----------------------|--------|-------|----|-------|-----|
| 6                    | 10-1/2 | 2     | 13 | 3/4   | 3/8 |
| 8                    | 16     | 2-1/2 | 18 | 1     | 1/2 |
| 10                   | 21     | 3-3/8 | 24 | 1-1/8 | 1/2 |
| 12                   | 21     | 2-7/8 | 24 | 1-1/8 | 1/2 |
| 15                   | 31     | 4-3/8 | 34 | 1-3/8 | 1/2 |
| 18                   | 31     | 3-3/4 | 34 | 1-3/8 | 1/2 |