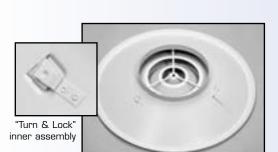

## **PRODUCT FEATURES**

- Fixed, 4 cone steel diffuser
- Quick, removable (without tools) inner cone assembly for easy, fast installation
- Arctic White baked-on finish