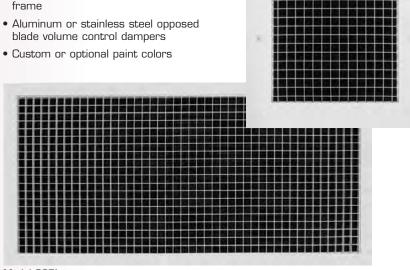

### **PRODUCT FEATURES**

- 1/2" x 1/2" x 1/2" aluminum core
- · Aluminum frame
- Registers include a factory attached, steel opposed blade volume control damper
- · Surface mounting holes in frame neatly countersunk for supplied #8 x 1-1/2" oval head screws
- · Arctic White baked-on finish
- Maximum size one piece construction is 48" x 48". Larger sizes shipped in multiple sections for field assembly.

### **GRILLE OPTIONS**

- 304 or 316 stainless steel construction with satin polish finish
- · Factory applied gasket material to
- blade volume control dampers

Model GC5L