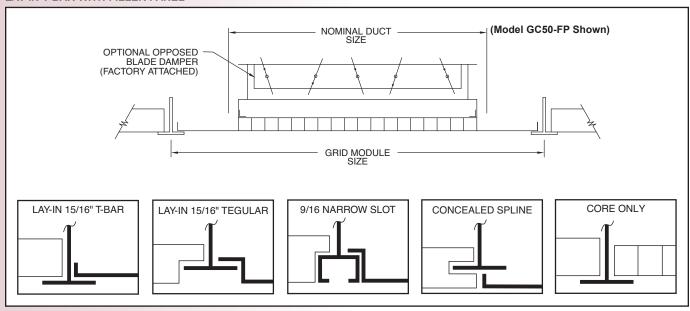

nd and pressure levels
- "Egg Crate" construction similar in appearance to many lighting fixtures
- Surface mounted or suspended grid systems

### **PRODUCT FEATURES**

- 1/2" x 1/2" x 1/2" aluminum core
- · Aluminum frame
- Registers include a factory attached, steel opposed blade volume control damper
- · Surface mounting holes in frame neatly countersunk for supplied #8 x 1-1/2" oval head screws
- · Arctic White baked-on finish
- Maximum size one piece construction is 48" x 48". Larger sizes shipped in multiple sections for field assembly.

### **GRILLE OPTIONS**

- 304 or 316 stainless steel construction with satin polish finish
- · Factory applied gasket material to
- blade volume control dampers



Model GC5L

## SURFACE MOUNTED



# LAY-IN T-BAR



# LAY-IN T-BAR WITH FILLER PANEL