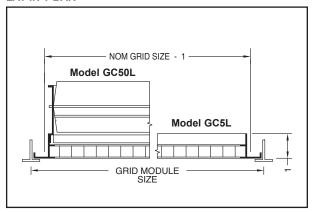

# LAY-IN T-BAR

### **GRILLE OPTIONS**

- 304 or 316 stainless steel construction with satin polish finish
- · Factory applied gasket material to
- blade volume control dampers

Model GC5L