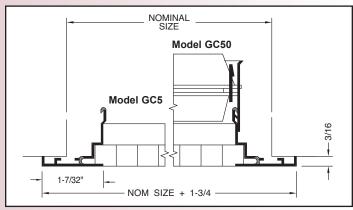

ust of room air
- · High free area offering lowest sound and pressure levels
- "Egg Crate" construction similar in appearance to many lighting fixtures
- Surface mounted or suspended grid systems

### **PRODUCT FEATURES**

- 1/2" x 1/2" x 1/2" aluminum core
- · Aluminum frame
- Registers include a factory attached, steel opposed blade volume control damper
- · Surface mounting holes in frame neatly countersunk for supplied #8 x 1-1/2" oval head screws
- · Arctic White baked-on finish
- Maximum size one piece construction is 48" x 48". Larger sizes shipped in multiple sections for field assembly.

### **GRILLE OPTIONS**

- 304 or 316 stainless steel construction with satin polish finish
- · Factory applied gasket material to
- blade volume control dampers



Model GC5L

## SURFACE MOUNTED



# LAY-IN T-BAR



# LAY-IN T-BAR WITH FILLER PANEL