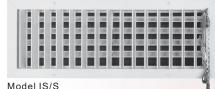

#### **GRILLE OPTIONS**

- Model IS/S includes gang operated rear blades for pole operation. Optional sash chain and pulley available upon request. Front blades are always vertical.
- · Factory applied gasket material to frame
- Aluminum opposed blade volume control dampers
- · Custom or optional paint colors

#### ModelIS/S

Double deflection grille, front blades short, 1-1/2" spacing, gang operated horizontal rear blades are pole operated by moving heavy 3/16" x 1" lever (pole not included)

 Model IS/S w/ Sash Chain Double deflection grille, front blades short, 1-1/2" spacing, gang operated horizontal rear blades are adjusted with sash chain and pulley arrangement