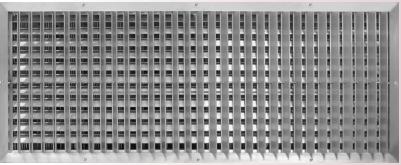

#### PRODUCT FEATURES

- Double deflection grilles to direct air precisely where needed
- Heavy, all extruded aluminum, corrosion resistant construction for industrial environments
- 1-1/2" long, double barrel blades withstand abuse
- 1-1/2" blade spacing handles large air volumes with minimal pressure loss while minimizing collection of contaminants such as lint, dust, and or particulates
- Registers include a factory attached, steel opposed blade volume control damper
- Mounting holes in frame neatly countersunk for supplied#8 x 1-1/2 oval head screws
- · Arctic white baked-onfinish
- Maximum size one piece construction is 48" x 48". Model IS over 24" high has second bank of blades split into two sections with two handles and two movement bars. Larger sizes shipped in multiple pieces for field assembly

#### ModelXW/S

Double deflection grille, front blades short, 1-1/2" spacing, blades are independently adjustable

#### ModelXW/L

Double deflection grille, front blades long, 1-1/2" spacing, blades are independently adjustable