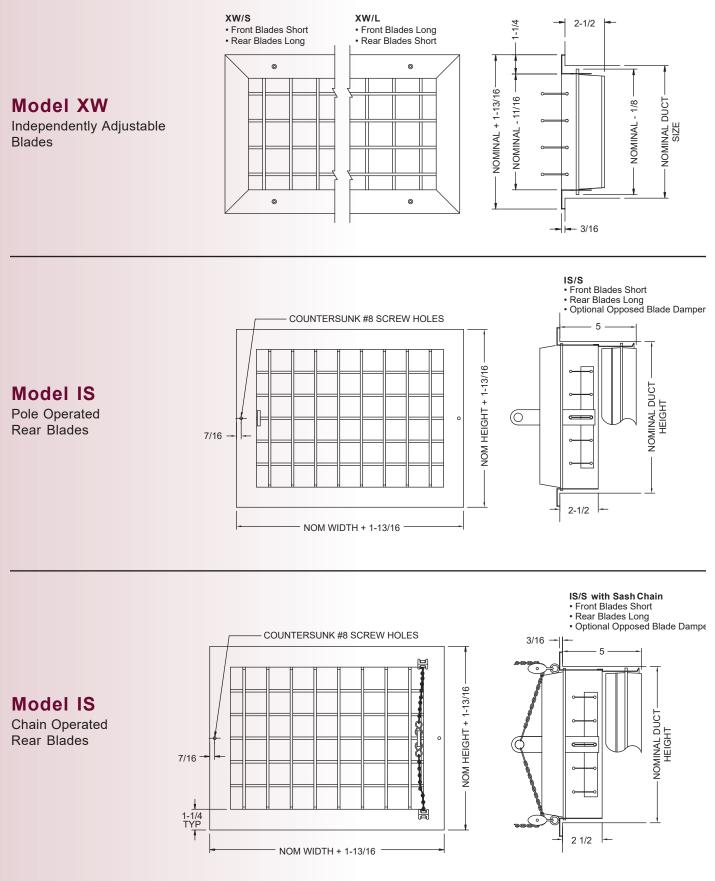

#### ModelXW/S

Double deflection grille, front blades short, 1-1/2" spacing, blades are independently adjustable

#### ModelXW/L

Double deflection grille, front blades long, 1-1/2" spacing, blades are independently adjustable

#### ModelIS/S

Double deflection grille, front blades short, 1-1/2" spacing, gang operated horizontal rear blades are pole operated by moving heavy 3/16" x 1" lever (pole not included)

 Model IS/S w/ Sash Chain Double deflection grille, front blades short, 1-1/2" spacing, gang operated horizontal rear blades are adjusted with sash chain and pulley arrangement