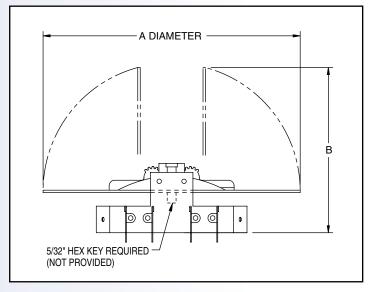

## **APPLICATION**

- Simple but effective volume control device with excellent air flow equalization characteristics.
- The LD is installed in neck of diffuser. Blades are operated from face of diffuser using a 5/32" hex key.

| SIZE | А      | В       |
|------|--------|---------|
| 4    | 3-5/8  | 3-1/6   |
| 5    | 4-5/8  | 3-9/16  |
| 6    | 5-5/8  | 4-1/16  |
| 7    | 6-5/8  | 4-9/16  |
| 8    | 7-5/8  | 5-1/16  |
| 9    | 8-5/8  | 5-9/16  |
| 10   | 9-5/8  | 6-1/16  |
| 12   | 11-5/8 | 7-1/16  |
| 14   | 13-5/8 | 8-1/16  |
| 15   | 14-5/8 | 8-9/16  |
| 16   | 15-5/8 | 9-1/16  |
| 18   | 17-5/8 | 10-1/16 |