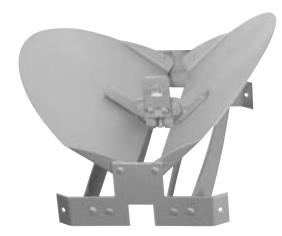

## **APPLICATION**

- Simple but effective volume control device with excellent air flow equalization characteristics.
- The LD is installed in neck of diffuser. Blades are operated from face of diffuser using a 5/32" hex key.

## **PRODUCT FEATURES**

- Coated steel construction
- Consisting of a series of louver blades mounted on an ED equalizing deflector.
- The LD louver damper can be added to any Anemostat round neck diffuser or SRA square to round adapter.
- Flex duct bends may interfere with operation of damper and is not recommended.
- Field installed accessory