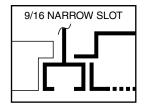

## **PRODUCT FEATURES**

- · Arctic white unit including face, backpan, and controllers
- Core consists of 4 stamped, curved blade deflectors that are neck mounted and off the face to help mask appearance from the room
- Field configurable blow patterns without changes in sound or pressure loss. Can be changed to side or corner/diagonal blow.
- Vertically projected air pattern is achievable by turning deflector blades down.
- Removable perforated face uses concealed spring clips. Pattern is 3/16" diameter holes on 1/4" centers, 50% free area
- Round neck sizes 6" thru 14" diameters,
  Square neck sizes 6" x 6" to 12" x 12"
- 5 frame styles for lay-in T-bar, surface mount, concealed spline, tegular, and 9/16" narrow slot grid systems