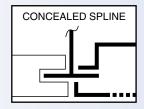

## **PRODUCT FEATURES**

- · Arctic white unit including face, backpan, and controllers
- Core consists of 4 stamped, curved blade deflectors that are neck mounted and off the face to help mask appearance from the room
- Field configurable blow patterns without changes in sound or pressure loss. Can be changed to side or corner/diagonal blow.
- Vertically projected air pattern is achievable by turning deflector blades down.
- Removable perforated face uses concealed spring clips. Pattern is 3/16" diameter holes on 1/4" centers, 50% free area
- Round neck sizes 6" thru 14" diameters,
  Square neck sizes 6" x 6" to 12" x 12"
- 5 frame styles for lay-in T-bar, surface mount, concealed spline, tegular, and 9/16" narrow slot grid systems

# Model PDX-D