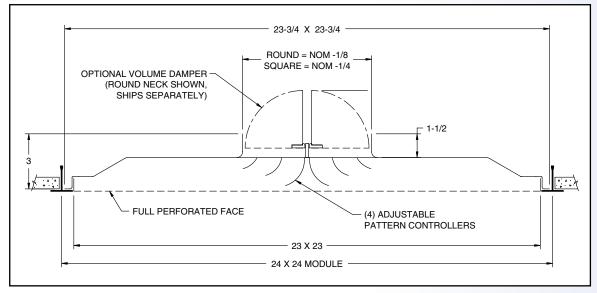

## **PRODUCT FEATURES**

- · Arctic white unit including face, backpan, and controllers
- Core consists of 4 stamped, curved blade deflectors that are neck mounted and off the face to help mask appearance from the room
- Field configurable blow patterns without changes in sound or pressure loss. Can be changed to side or corner/diagonal blow.
- Vertically projected air pattern is achievable by turning deflector blades down.
- Removable perforated face uses concealed spring clips. Pattern is 3/16" diameter holes on 1/4" centers, 50% free area
- Round neck sizes 6" thru 14" diameters,
  Square neck sizes 6" x 6" to 12" x 12"
- 5 frame styles for lay-in T-bar, surface mount, concealed spline, tegular, and 9/16" narrow slot grid systems

# **DIFFUSER OPTIONS**

- Model VD butterfly style volume control dampers
- Aluminum or Stainless Steel Construction
- Black backpan and controllers

# Model PDX-L - Lay-In T-Bar

|  | AVAILABLE<br>NECK SIZES |         |
|--|-------------------------|---------|
|  | ROUND                   | SQUARE  |
|  | 6ø                      | 6 x 6   |
|  | 7ø                      |         |
|  | 8ø                      | 8 x 8   |
|  | 9ø                      |         |
|  | 10ø                     | 10 x 10 |
|  | 12ø                     | 12 x 12 |
|  | 14ø                     |         |
|  |                         |         |