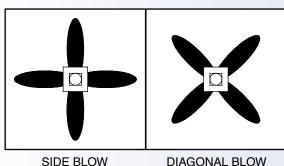

## **APPLICATION**

- Roto Throw core provides a horizontal air pattern along the ceiling, in a corner/diagonal pattern
- Excellent VAV characteristics for maintaining pattern at reduced airflow
- Designed for heating, cooling, and ventilating.

## **PRODUCT FEATURES**

- · Arctic white unit including face, backpan, and controllers
- Core consists of 4 stamped, curved blade deflectors that are neck mounted and off the face to help mask appearance from the room
- Field configurable blow patterns without changes in sound or pressure loss. Can be changed to side or corner/diagonal blow.
- Vertically projected air pattern is achievable by turning deflector blades down.
- Removable perforated face uses concealed spring clips. Pattern is 3/16" diameter holes on 1/4" centers, 50% free area
- Round neck sizes 6" thru 14" diameters,
  Square neck sizes 6" x 6" to 12" x 12"
- 5 frame styles for lay-in T-bar, surface mount, concealed spline, tegular, and 9/16" narrow slot grid systems