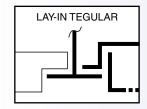

## **PRODUCT FEATURES**

- · Arctic white unit including face, backpan, and controllers
- Core consists of 4 stamped, curved blade deflectors that are neck mounted and off the face to help mask appearance from the room
- Field configurable blow patterns without changes in sound or pressure loss. Can be changed to side or corner/diagonal blow.
- Vertically projected air pattern is achievable by turning deflector blades down.
- Removable perforated face uses concealed spring clips. Pattern is 3/16" diameter holes on 1/4" centers, 50% free area
- Round neck sizes 6" thru 14" diameters,
  Square neck sizes 6" x 6" to 12" x 12"
- 5 frame styles for lay-in T-bar, surface mount, concealed spline, tegular, and 9/16" narrow slot grid systems

# Model PDX-T