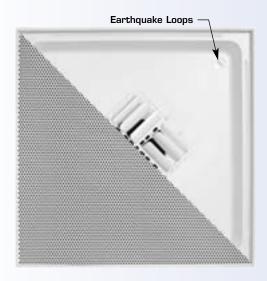

## **PRODUCT FEATURES**

- · Arctic white unit including face, backpan, and controllers
- Core consists of 4 stamped, curved blade deflectors that are neck mounted and off the face to help mask appearance from the room
- Field configurable blow patterns without changes in sound or pressure loss. Can be changed to side or corner/diagonal blow.
- Vertically projected air pattern is achievable by turning deflector blades down.
- Removable perforated face uses concealed spring clips. Pattern is 3/16" diameter holes on 1/4" centers, 50% free area
- Round neck sizes 6" thru 14" diameters,
  Square neck sizes 6" x 6" to 12" x 12"
- 5 frame styles for lay-in T-bar, surface mount, concealed spline, tegular, and 9/16" narrow slot grid systems