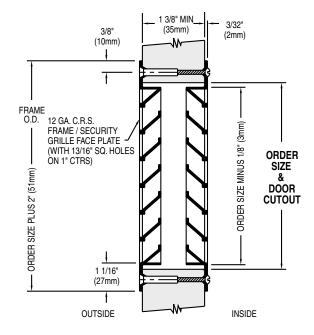

#### STANDARD FEATURES

- FACE PLATE: 12 GA C.R.S. Lattice Face Plate and Security Grille - 13/16" square holes on 1" centers
- LOUVER BLADES: 18 GA C.R.S.
- FASTENERS: #8 x 32 Phillips head thru bolts with blank head one side
- FREE AIR FLOW: 50% free area

### CONSTRUCTION

The PLSL is a non-vision inverted split "Y" door louver constructed of all steel components (see options) with a removable lattice face security plate.

## INSTALLATION

The PLSL is installed into the door cutout (1-3/8" minimum thickness/ 2-1/4" maximum) by drilling holes through the door to accommodate #8-32 phillips head thru bolts, with a blank head one side (other tamperproof screws optional), to secure the two louver assemblies to the door. Optional insect screen is available loose or attached.