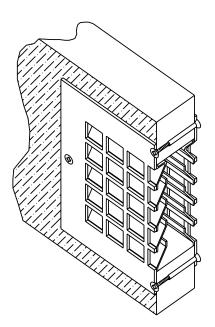

# Non-Vision DOOR GRILLE Lattice Face Plate

#### STANDARD FEATURES

- FACE PLATE: 12 GA C.R.S. Lattice Face Plate and Security Grille - 13/16" square holes on 1" centers
- LOUVER BLADES: 18 GA C.R.S.
- FASTENERS: #8 x 32 Phillips head thru bolts with blank head one side
- FREE AIR FLOW: 50% free area

### CONSTRUCTION

The PLSL is a non-vision inverted split "Y" door louver constructed of all steel components (see options) with a removable lattice face security plate.