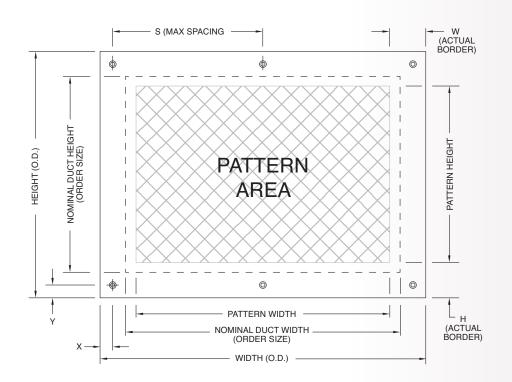

## **GRILLE OPTIONS**

- Screw holes for mounting. Countersunk or clearance holes (thickness dependent).
- Duct collar
- Model OB-1 Volume Control Damper (Opposed Blade).