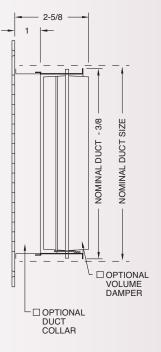

## **GRILLE OPTIONS**

- Screw holes for mounting. Countersunk or clearance holes (thickness dependent).
- Duct collar
- Model OB-1 Volume Control Damper (Opposed Blade).