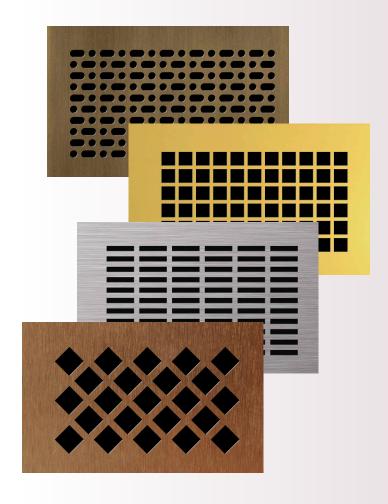

## PRODUCT FEATURES

- Custom fabricated to size desired. Larger sizes can be manufactured in sections.
- Steel, Stainless Steel, Aluminum, Brass, Bronze metals in varying thickness.
- Painted, polished, and anodize finishes available (material dependent).
- Many patterns to choose from. Custom patterns can be created.