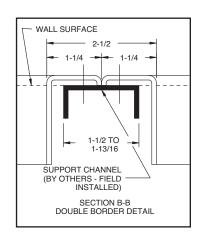

## **STEEL & ALUMINUM OVERSIZED GRILLE CONSTRUCTION**

- Number of grille sections required based on 48" max width x 48" max height available as a single grille. For width and/or height dimensions larger than 48", number of pieces required in each direction is based on 48" increments, ie 6"-48" is one piece, 50"-96" is two pieces, 98"-144" is three pieces, etc.
- Where an opening size requires multiple pieces in BOTH the width direction and height direction, a double border will be required in one of the directions. Standard location is for the double border to run parallel to the (front) core blades.
- Field supplied and installed channels or supports are required behind the double border for screw attachment to prevent assembly sag or bow. Countersunk screw holes are provided in the double borders for this purpose.
- For stainless steel grilles, go to www.anemostat.com for details.