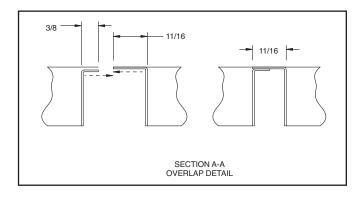

## **STEEL & ALUMINUM OVERSIZED GRILLE CONSTRUCTION**

- Number of grille sections required based on 48" max width x 48" max height available as a single grille. For width and/or height dimensions larger than 48", number of pieces required in each direction is based on 48" increments, ie 6"-48" is one piece, 50"-96" is two pieces, 98"-144" is three pieces, etc.
- Where an opening size requires multiple pieces in BOTH the width direction and height direction, a double border will be required in one of the directions. Standard location is for the double border to run parallel to the (front) core blades.
- Field supplied and installed channels or supports are required behind the double border for screw attachment to prevent assembly sag or bow. Countersunk screw holes are provided in the double borders for this purpose.
- For stainless steel grilles, go to www.anemostat.com for details.