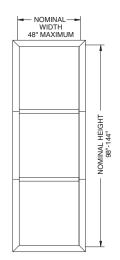

## **STEEL & ALUMINUM OVERSIZED GRILLE CONSTRUCTION**

- Number of grille sections required based on 48" max width x 48" max height available as a single grille. For width and/or height dimensions larger than 48", number of pieces required in each direction is based on 48" increments, ie 6"-48" is one piece, 50"-96" is two pieces, 98"-144" is three pieces, etc.
- Where an opening size requires multiple pieces in BOTH the width direction and height direction, a double border will be required in one of the directions. Standard location is for the double border to run parallel to the (front) core blades.
- Field supplied and installed channels or supports are required behind the double border for screw attachment to prevent assembly sag or bow. Countersunk screw holes are provided in the double borders for this purpose.
- For stainless steel grilles, go to www.anemostat.com for details.