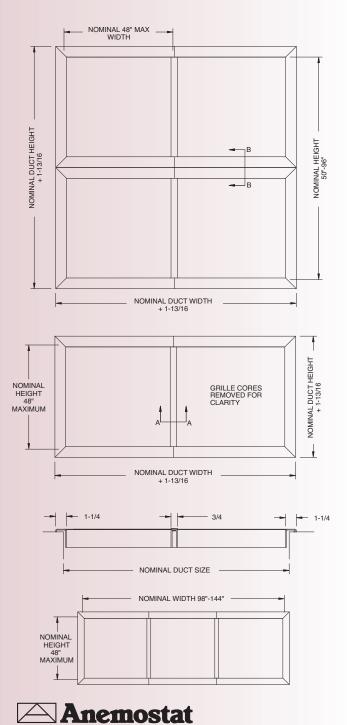

## **STEEL & ALUMINUM OVERSIZED GRILLE CONSTRUCTION**

- Number of grille sections required based on 48" max width x 48" max height available as a single grille. For width and/or height dimensions larger than 48", number of pieces required in each direction is based on 48" increments, ie 6"-48" is one piece, 50"-96" is two pieces, 98"-144" is three pieces, etc.
- Where an opening size requires multiple pieces in BOTH the width direction and height direction, a double border will be required in one of the directions. Standard location is for the double border to run parallel to the (front) core blades.
- Field supplied and installed channels or supports are required behind the double border for screw attachment to prevent assembly sag or bow. Countersunk screw holes are provided in the double borders for this purpose.
- For stainless steel grilles, go to www.anemostat.com for details.