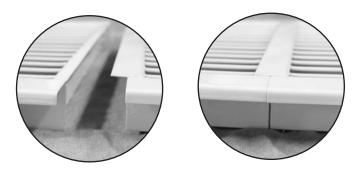

## **STEEL & ALUMINUM OVERSIZED GRILLE CONSTRUCTION**

- Number of grille sections required based on 48" max width x 48" max height available as a single grille. For width and/or height dimensions larger than 48", number of pieces required in each direction is based on 48" increments, ie 6"-48" is one piece, 50"-96" is two pieces, 98"-144" is three pieces, etc.
- Where an opening size requires multiple pieces in BOTH the width direction and height direction, a double border will be required in one of the directions. Standard location is for the double border to run parallel to the (front) core blades.
- Field supplied and installed channels or supports are required behind the double border for screw attachment to prevent assembly sag or bow. Countersunk screw holes are provided in the double borders for this purpose.
- For stainless steel grilles, go to www.anemostat.com for details.