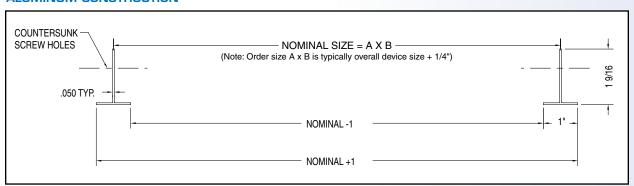

Frame mounts into hard ceiling opening & adapts opening to lay-in and certain surface mounted air devices
- Provides ceiling plenum access by lifting out device when ducted with flexible connection
- Attachment to structure thru pre-punched holes in neck

## **PRODUCT FEATURES**

- All aluminum extrusion
- Arctic White baked-on finish sets the industry standard for preferred neutral colors and gloss, with exceptional durability

### **FRAME OPTIONS**

- Custom or optional paint colors
- 304 stainless steel construction



Aluminum TBF shown

| Typical Sizes* |    |
|----------------|----|
| Α              | В  |
| 12             | 12 |
| 12             | 48 |
| 24             | 24 |
| 24             | 48 |
| 24             | 24 |

\*All other sizes available

# **ALUMINUM CONSTRUCTION**



## STAINLESS STEEL CONSTRUCTION