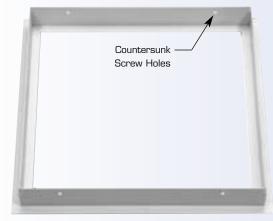

#### **APPLICATION**

- Frame mounts into hard ceiling opening & adapts opening to lay-in and certain surface mounted air devices
- Provides ceiling plenum access by lifting out device when ducted with flexible connection
- Attachment to structure thru pre-punched holes in neck

### **FRAME OPTIONS**

- Custom or optional paint colors
- 304 stainless steel construction

Aluminum TBF shown

| Typical Sizes* |    |
|----------------|----|
| Α              | В  |
| 12             | 12 |
| 12             | 48 |
| 24             | 24 |
| 24             | 48 |
| 24             | 24 |