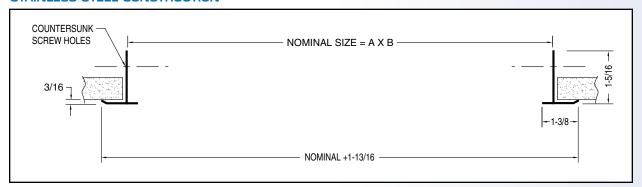

ning & adapts opening to lay-in and certain surface mounted air devices
- Provides ceiling plenum access by lifting out device when ducted with flexible connection
- Attachment to structure thru pre-punched holes in neck

## **PRODUCT FEATURES**

- All aluminum extrusion
- Arctic White baked-on finish sets the industry standard for preferred neutral colors and gloss, with exceptional durability

### **FRAME OPTIONS**

- Custom or optional paint colors
- 304 stainless steel construction



Aluminum TBF shown

| Typical Sizes* |    |
|----------------|----|
| Α              | В  |
| 12             | 12 |
| 12             | 48 |
| 24             | 24 |
| 24             | 48 |
| 24             | 24 |

\*All other sizes available

# **ALUMINUM CONSTRUCTION**



## STAINLESS STEEL CONSTRUCTION