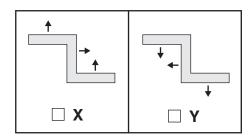

## **DISCHARGE DIRECTIONS**

(for other than 0° deflection)

## **PRODUCT FEATURES**

- · Refer to specific Airline model documentation for dimensional and cross-sectional details
- · Individual linear bar grille sections are available to 96" lengths
- · Order lengths greater than 96" will utilize multiple grille sections shipped with alignment strips to maintain a linear appearance.
- · Grilles are manufactured as Full, Center, and/or End sections based on the order length, and may consist of one or more sections.
- · Miter Corners are not available with dampers or double deflection
- · Right Hand (RH) and Left Hand (LH) sections apply when angle of deflection is other than 0°
- · Order size is NOMINAL size.
- · Refer to Table A to convert Overall Dimensions to Nominal Size for Full Sections