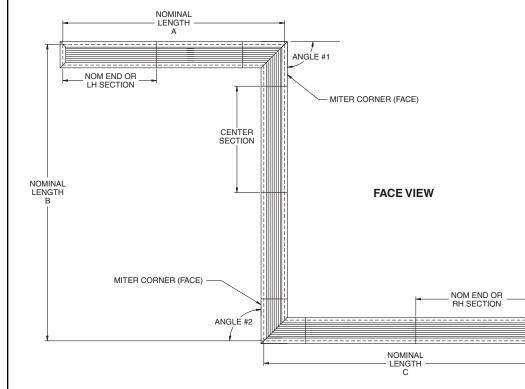

Note: If ordering an end section, and you need to convert the length from overall to nominal order size. use Table A dimensions, and subtract HALF of the dimension shown.

| QUANTITY | TAG# | NOM. A | NOM. B | NOM. C | ANGLE #1 | ANGLE #2 |
|----------|------|--------|--------|--------|----------|----------|
|          |      |        |        |        |          |          |
|          |      |        |        |        |          |          |
|          |      |        |        |        |          |          |
|          |      |        |        |        |          |          |
|          |      |        |        |        |          |          |

## **TABLE A. FULL SECTIONS**

| Border<br>Type | To convert Overall to<br>Nominal Dimensions,<br>SUBTRACT: |  |  |  |
|----------------|-----------------------------------------------------------|--|--|--|
| 6              | 1-13/16"                                                  |  |  |  |
| 7              | 9/16"                                                     |  |  |  |
| 9              | 1-5/16"                                                   |  |  |  |
| FG             | 17/32"                                                    |  |  |  |
| FH             | 25/32"                                                    |  |  |  |
| 8              | 1-9/16"                                                   |  |  |  |

## **PRODUCT FEATURES**

- · Refer to specific Airline model documentation for dimensional and cross-sectional details
- · Individual linear bar grille sections are available to 96" lengths
- · Order lengths greater than 96" will utilize multiple grille sections shipped with alignment strips to maintain a linear appearance.
- · Grilles are manufactured as Full, Center, and/or End sections based on the order length, and may consist of one or more sections.
- · Miter Corners are not available with dampers or double deflection
- · Right Hand (RH) and Left Hand (LH) sections apply when angle of deflection is other than 0°
- · Order size is NOMINAL size.
- · Refer to Table A to convert Overall Dimensions to Nominal Size for Full Sections