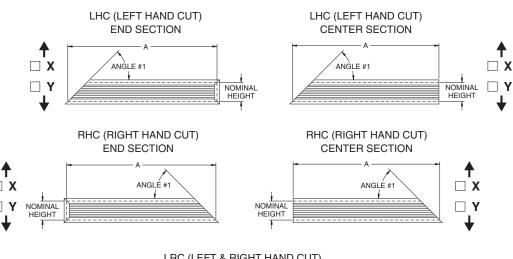

Model AL / TL
ALUMINUM LINEAR BAR GRILLES
GRILLE END CUTS

1220 Watson Center Road • Carson, CA 90745-4206 (310) 835-7500 • FAX (310) 835-0448 air@anemostat.com • www.anemostat.com

## **PRODUCT FEATURES**

- · Refer to specific Airline model documentation for dimensional and cross-sectional details
- Individual linear bar grille sections are available to 96" lengths
- Order lengths greater than 96" will utilize multiple grille sections shipped with alignment strips to maintain a linear appearance.
- Grilles are manufactured as Full, Center, and/or End sections based on the order length, and may consist of one or more sections.
- · Order size is NOMINAL size.
- · Refer to Table A to convert Overall Dimensions to Nominal Size for Full Sections

**Note:** If ordering an end section, and you need to convert the length from overall to nominal order size, use Table A dimensions, and subtract HALF of the dimension shown.

Note: X & Y indicate discharge direction when 15° or 45° cores are used.