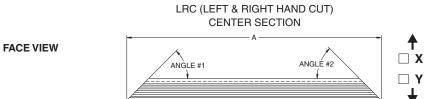

Model AL / TL
ALUMINUM LINEAR BAR GRILLES
GRILLE END CUTS

1220 Watson Center Road • Carson, CA 90745-4206 (310) 835-7500 • FAX (310) 835-0448 air@anemostat.com • www.anemostat.com

## **PRODUCT FEATURES**

- · Refer to specific Airline model documentation for dimensional and cross-sectional details
- Individual linear bar grille sections are available to 96" lengths
- Order lengths greater than 96" will utilize multiple grille sections shipped with alignment strips to maintain a linear appearance.
- Grilles are manufactured as Full, Center, and/or End sections based on the order length, and may consist of one or more sections.
- · Order size is NOMINAL size.
- · Refer to Table A to convert Overall Dimensions to Nominal Size for Full Sections

**Note:** If ordering an end section, and you need to convert the length from overall to nominal order size, use Table A dimensions, and subtract HALF of the dimension shown.

Note: X & Y indicate discharge direction when 15° or 45° cores are used.

| QUANTITY | TAG# | TYPE | CENTER/END | Α | ANGLE #1 | ANGLE #2 |
|----------|------|------|------------|---|----------|----------|
|          |      |      |            |   |          |          |
|          |      |      |            |   |          |          |
|          |      |      |            |   |          |          |
|          |      |      |            |   |          |          |
|          |      |      |            |   |          |          |