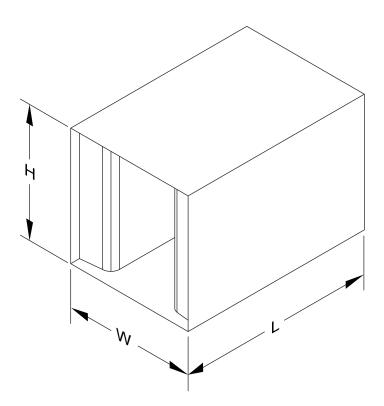

## SOUND ATTENUATOR

RECTANGULAR HOSPITAL / CLEAN ROOM FIBERGLASS FILL

## **CONSTRUCTION FEATURES**

Casing:

22 Gauge Galvanized Steel

Baffles:

24 Gauge Perforated Galvanized Steel

| MODELS |
|--------|
|--------|

- ☐ **AUSPC** Ultra High Pressure
- ☐ **ASPC** High Pressure
- ☐ **AMSPC** Medium High Pressure