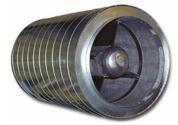

## SOUND ATTENUATOR

TUBULAR DOUBLE WALL HOSPITAL GRADE FIBERGLASS FILL

## PRODUCT FEATURES

- FILL: Compressed fiberglass, encapsulated in polyethylene to eliminate erosion and absorption of gases and moisture. An acoustical stand-off is placed between the perforated baffle and the encapsulated fill to enhance performance.
- Tested in accordance with ASTM E-477
- ASTM-E84 Rating Characteristics: Flamespread - 0 Smoke Developed - 15

## **CONSTRUCTION FEATURES**

**Casing:** 12" - 24" 22 26" - 60" 18

22 GA. Galvanized Steel 18 GA. Galvanized Steel

Baffle:

24 GA. Perforated Galvanized Steel

| MODELS  |  |
|---------|--|
| ADRAC-R |  |
| ADRBC-R |  |
| ADRCC-R |  |