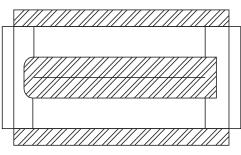

End View

Side View

Casing Width = Diameter + 6" Unit Lenth = 2 X Diameter (minimum 36" long)

By AEROSONICS

JOB NAME:

SUBMITTED BY:

All dimensions are in inches.