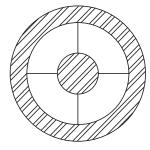

## **CONSTRUCTION FEATURES**

**Casing:** 12" - 24" 22 26" - 60" 18

22 GA. Galvanized Steel 18 GA. Galvanized Steel

Baffle:

24 GA. Perforated Galvanized Steel

| MODELS  |  |
|---------|--|
| ADRAC-R |  |
| ADRBC-R |  |
| ADRCC-R |  |

End View

Side View

Casing Width = Diameter + 6" Unit Lenth = 2 X Diameter (minimum 36" long)

By AEROSONICS

JOB NAME:

SUBMITTED BY:

All dimensions are in inches.