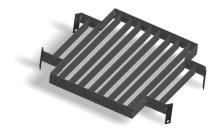

## **PRODUCT FEATURES**

- Individually adjustable deflector blades allow additional control when needed
- · Coated steel construction
- · Field installed accessory

## **CONSTRUCTION FEATURES**

Material: Steel Finish: Mill Finish

SIZES 4-8

| SIZE<br>BY NECK<br>DIA. (I.D.) | E.D. DIA.<br>(OUTSIDE) |
|--------------------------------|------------------------|
| 4                              | 3-5/8                  |
| 5                              | 4-5/8                  |
| 6                              | 5-5/8                  |
| 7                              | 6-5/8                  |
| 8                              | 7-5/8                  |