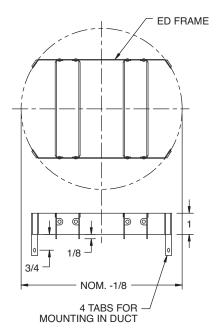

## **CONSTRUCTION FEATURES**

Material: Steel Finish: Mill Finish

SIZES 4-8

| SIZE<br>BY NECK<br>DIA. (I.D.) | E.D. DIA.<br>(OUTSIDE) |
|--------------------------------|------------------------|
| 4                              | 3-5/8                  |
| 5                              | 4-5/8                  |
| 6                              | 5-5/8                  |
| 7                              | 6-5/8                  |
| 8                              | 7-5/8                  |