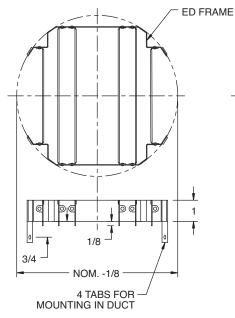

SIZES 9-18

| SIZE<br>BY NECK<br>DIA. (I.D.) | E.D. DIA.<br>(OUTSIDE) |
|--------------------------------|------------------------|
| 9                              | 8-5/8                  |
| 10                             | 9-5/8                  |
| 12                             | 11-5/8                 |
| 14                             | 13-5/8                 |
| 15                             | 14-1/2                 |
| 16                             | 15-1/2                 |
| 18                             | 17-1/2                 |