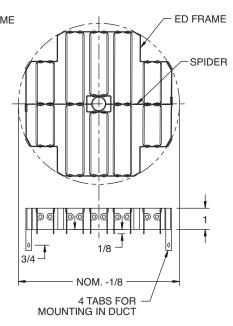

SIZES 21-24

| SIZE<br>BY NECK<br>DIA. (I.D.) | E.D. DIA.<br>(OUTSIDE) |
|--------------------------------|------------------------|
| 21                             | 20-1/2                 |
| 24                             | 23-1/2                 |