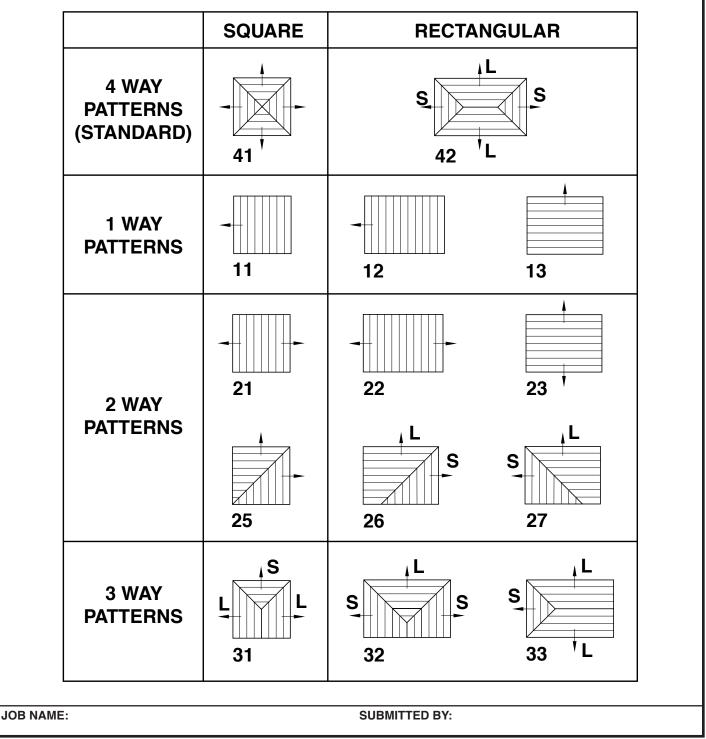

## AVAILABLE CORE PATTERNS

# NOTES

- Patterns are PLAN VIEW
- Square or Rectangular neck sizes from 06" x 06" up to 48" x 48" in 3" increments

Product information is subject to change without notice. Drawing is not to scale.