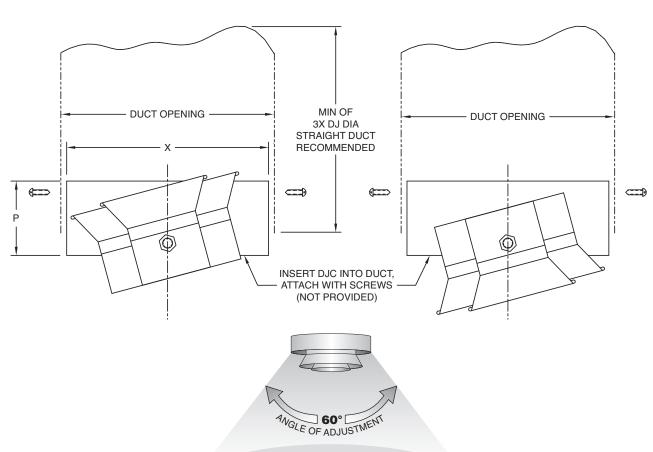

### Finish:

☐ Arctic White

☐ Custom Color : \_\_\_\_\_

| SIZE | х      | Р       |
|------|--------|---------|
| 8    | 7-7/8  | 3-13/16 |
| 10   | 9-7/8  | 4       |
| 12   | 11-7/8 | 4-5/16  |
| 15   | 14-7/8 | 5       |

# JET PATTERN

All dimensions are in inches.

JOB NAME:

**SUBMITTED BY:**