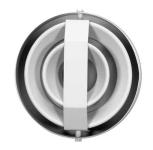

Model **DJC**DIFFUS-A-JET

JET DIFFUSER

ADJUSTABLE THROW (Jet or Diffused)

ADJUSTABLE DIRECTION

# PRODUCT FEATURES

- Reversible, rotating nozzle provides a long throw jet pattern, or diffused, short throw pattern – without using volume dampers
- Field adjustable pattern and direction from the face of the outlet
- Directional control within a 60° arc
- 8", 10", 12", 15" diameter nozzles