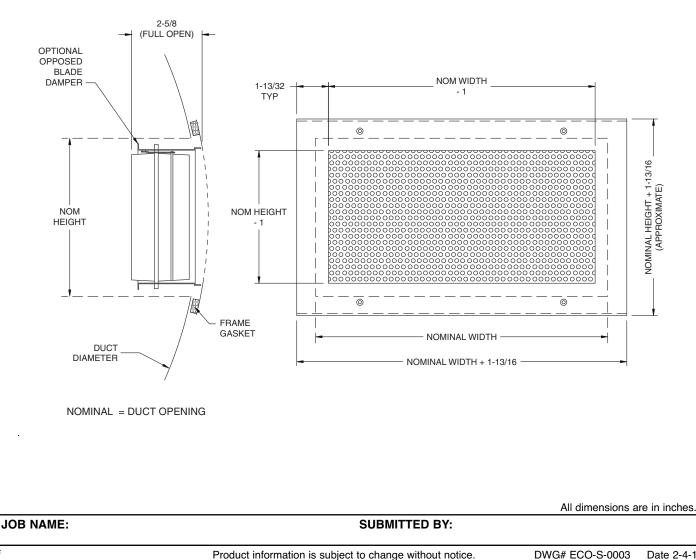

## AIR DISTRIBUTION SUBMITTAL SHEET www.anemostat-hvac.com

**PRODUCT FEATURES** CONSTRUCTION DETAILS Material: 20 GA Cold Rolled Steel Frame (std) · Rolled face and frame designed to match spiral duct radius Steel · Durable Arctic White finish Aluminum · 3/16" diameter holes on 1/4" centers -Finish: Arctic White (std) 51% FA Custom Colors (opt) · Frame gasket · Screws & screw holes in outer frame provided • Minimum grille width = 8" • Minimum grill height = 4" • Minimum duct diameter = 6" 2-5/8 (FULL OPEN) OPTIONAL OPPOSED BLADE NOM WIDTH DAMPER 1-13/32 - 1 TYP 0