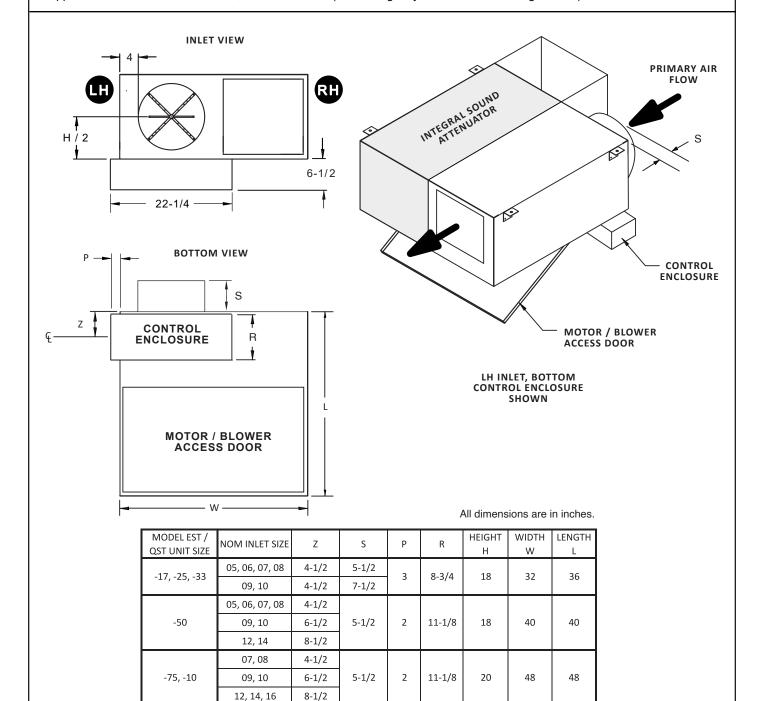

### SERIES FAN POWERED AIR TERMINALS

BOTTOM CONTROL ENCLOSURE LOCATION

LEFT HAND INLET

#### **PRODUCT FEATURES**

- This optional feature moves the control enclosure from the standard side location to the bottom of the air terminal for easier access when working in tight spaces.
- · Applicable to Models QSTS, QSTW, ESTS, & ESTW (All Cooling only or Hot Water Heating models).

| MODEL EST /<br>QST UNIT SIZE | NOM INLET SIZE | Z     | S     | Р | R      | HEIGHT<br>H | WIDTH<br>W | LENGTH<br>L |
|------------------------------|----------------|-------|-------|---|--------|-------------|------------|-------------|
| -17, -25, -33                | 05, 06, 07, 08 | 4-1/2 | 5-1/2 | 3 | 8-3/4  | 18          | 32         | 36          |
|                              | 09, 10         | 4-1/2 | 7-1/2 |   |        |             |            |             |
| -50                          | 05, 06, 07, 08 | 4-1/2 | 5-1/2 | 2 | 11-1/8 | 18          | 40         | 40          |
|                              | 09, 10         | 6-1/2 |       |   |        |             |            |             |
|                              | 12, 14         | 8-1/2 |       |   |        |             |            |             |
| -75, -10                     | 07, 08         | 4-1/2 | 5-1/2 | 2 | 11-1/8 | 20          | 48         | 48          |
|                              | 09, 10         | 6-1/2 |       |   |        |             |            |             |
|                              | 12, 14, 16     | 8-1/2 |       |   |        |             |            |             |