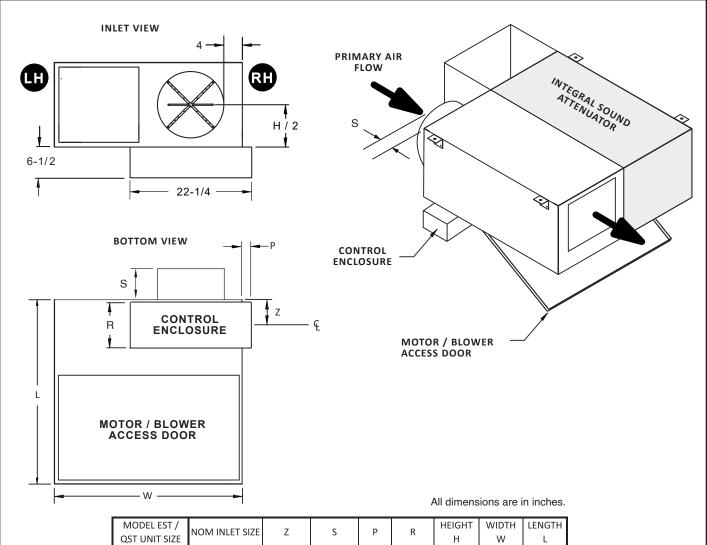

### SERIES FAN POWERED AIR TERMINALS

BOTTOM CONTROL ENCLOSURE LOCATION RIGHT HAND INLET

#### **PRODUCT FEATURES**

- This optional feature moves the control enclosure from the standard side location to the bottom of the air terminal for easier access when working in tight spaces.
- Applicable to Models QSTS, QSTW, ESTS, & ESTW (All Cooling only or Hot Water Heating models).

| MODEL EST /<br>QST UNIT SIZE | NOM INLET SIZE | Z     | S     | Р | R      | HEIGHT<br>H | WIDTH<br>W | LENGTH<br>L |
|------------------------------|----------------|-------|-------|---|--------|-------------|------------|-------------|
| -17, -25, -33                | 05, 06, 07, 08 | 4-1/2 | 5-1/2 | 3 | 8-3/4  | 18          | 32         | 36          |
|                              | 09, 10         | 4-1/2 | 7-1/2 |   |        |             |            |             |
| -50                          | 05, 06, 07, 08 | 4-1/2 | 5-1/2 | 2 | 11-1/8 | 18          | 40         | 40          |
|                              | 09, 10         | 6-1/2 |       |   |        |             |            |             |
|                              | 12, 14         | 8-1/2 |       |   |        |             |            |             |
| -75, -10                     | 07, 08         | 4-1/2 | 5-1/2 | 2 | 11-1/8 | 20          | 48         | 48          |
|                              | 09, 10         | 6-1/2 |       |   |        |             |            |             |
|                              | 12, 14, 16     | 8-1/2 |       |   |        |             |            |             |