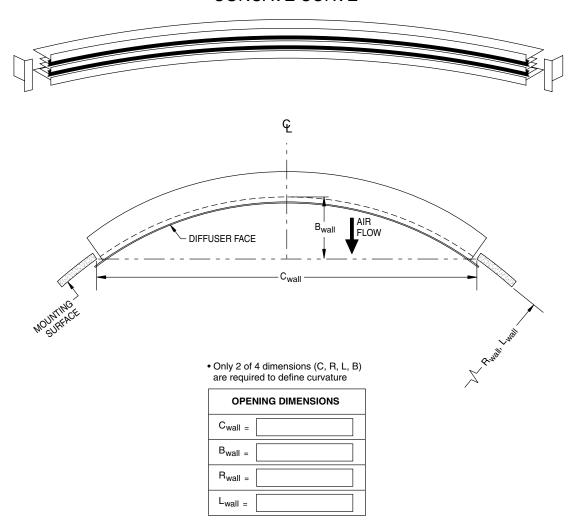

# Model FREE FLO / PRO JET

**CURVED LINEAR DIMENSIONAL** 

REFERENCE SHEET FOR CONCAVE CURVE APPLICATION

### **WALL / CEILING OPENING DIMENSIONS**

C = Chord Length

B = Rise

R = Radius

L = Arc Length

## **CONCAVE CURVE**

All dimensions are in inches.

JOB NAME: SUBMITTED BY: