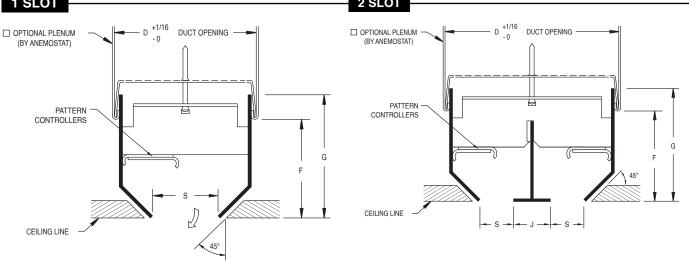

## CONCEALED / BORDERLESS FRAME (V)

| PRODUCT FEATURES                                                                                                                                                                                                                              | CONSTRUCTION FEATURES                                                   | SUPPLY MODELS                                                                                     |  |  |  |
|-----------------------------------------------------------------------------------------------------------------------------------------------------------------------------------------------------------------------------------------------|-------------------------------------------------------------------------|---------------------------------------------------------------------------------------------------|--|--|--|
| <ul> <li>Concealed frame for use with tile, masonry, &amp;<br/>millwork surfaces. For GWB applications, use<br/>Border BF (Mud-In Frame)</li> </ul>                                                                                           | Material: Extruded Aluminum                                             | FF-V-200 2" Slot Width                                                                            |  |  |  |
| Adjustable volume and pattern controllers                                                                                                                                                                                                     | Finish:                                                                 | RETURN MODELS (No Internal Controllers)                                                           |  |  |  |
| <ul> <li>Hardware package includes duct mounting<br/>brackets &amp; screws</li> </ul>                                                                                                                                                         | Arctic White Outer Frame (Black Pattern/Volume Controllers)             | FFR-V-200 2" Slot Width                                                                           |  |  |  |
| <ul> <li>Anemostat Model AD plenums are ordered and shipped separate from the diffusers (plenum Length to order = Diffuser Nominal Size)</li> <li>Nominal Length is the order size</li> <li>Flush end caps are riveted to diffuser</li> </ul> | Gloss Black - Outer Frame & Pattern / Volume Controllers Custom Color : | OPTIONS  AD Engineered Air Distribution Plenum  LEC Linear Egg Crate  Linear Equalizing Deflector |  |  |  |
| 1 SLOT                                                                                                                                                                                                                                        | 2 SLOT                                                                  |                                                                                                   |  |  |  |

|          |                 |                      | 1 -SLOT | 2 - SLOT |        |   |
|----------|-----------------|----------------------|---------|----------|--------|---|
| MODEL    | SLOT<br>WIDTH S | F                    | G       | D        | D      | J |
| FF-V-200 | 2               | 1-25/32 TO<br>2-5/32 | 2-5/8   | 4-5/16   | 8-5/16 | 2 |