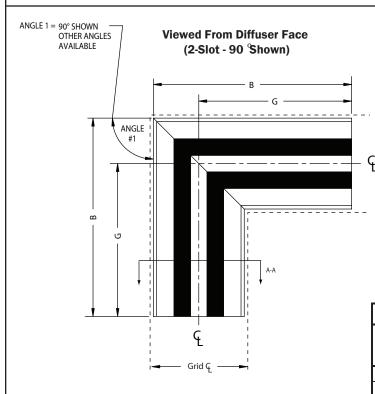

# SUBMITTAL SHEET

www.anemostat-hvac.com

FREE-FLO™ ARCHITECTURAL LINEAR DIFFUSERS Model FF-D1-MCF

FACE MITERED CORNER

9/16" NARROW SLOT GRID SYSTEM

### PRODUCT FEATURES

- Outer frame designed to perfectly integrate with 9/16" Narrow Slot type grid system.
- Welded corner with standard 90° face miter. Other angles available.
- Corner is INACTIVE and should not be ducted for supply air.
- The corner has the same exact cross-sectional dimensions as the linear connecting to it. Refer to the linear diffuser submittal for more details.
- Retains similar appearance as adjoining linear diffusers connected to it.

## NOTES ABOUT ANGLES WHEN ORDERING:

- The angle when ordering is Angle #1 as shown above.
- Examples of other angles and how to order:

ANGLE #1 = 45°

ANGLE #1 = 20°

JOB NAME: SUBMITTED BY: