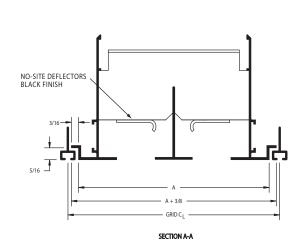

### **CONSTRUCTION DETAILS**

Material: Extruded Aluminum

Finish: Arctic white outer flanges and

center tees

No-site black deflector centered

in each slot

Custom Colors (Optional)

### **ACCESSORIES**

Blank-off plate (factory installed) coated steel

| FF-D1-MFC-100 ● 1" S LOT WIDTH |                         |       |    |        |  |
|--------------------------------|-------------------------|-------|----|--------|--|
| #<br>SLOTS                     | Section A - A<br>Grid & | А     | G  | В      |  |
| 1                              | 4-1/2                   | 3-7/8 | 10 | 12-1/8 |  |
| 2                              | 6-1/2                   | 5-7/8 | 10 | 13-1/8 |  |
| 3                              | 8-1/2                   | 7-7/8 | 14 | 18-1/8 |  |
| 4                              | 10-1/2                  | 9-7/8 | 14 | 19-1/8 |  |

| FF-D1-MFC-150 ● 1-1/2" SLOT WIDTH |                         |        |    |        |  |  |
|-----------------------------------|-------------------------|--------|----|--------|--|--|
| #<br>SLOTS                        | Section A - A<br>Grid C | А      | G  | В      |  |  |
| 1                                 | 5-1/2                   | 4-7/8  | 10 | 12-5/8 |  |  |
| 2                                 | 8-1/2                   | 7-7/8  | 10 | 14-1/8 |  |  |
| 3                                 | 11-1/2                  | 10-7/8 | 14 | 19-5/8 |  |  |
| 4                                 | 14-1/2                  | 13-7/8 | 14 | 21-1/8 |  |  |

All dimensions are in inches.