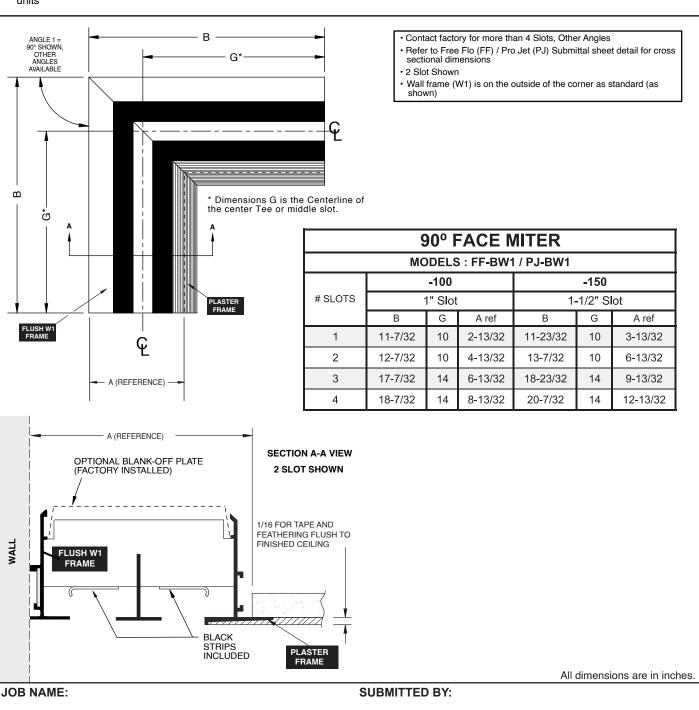

# **90° MITERED CORNER** FACE MITER

### **PRODUCT FEATURES**

#### **CONSTRUCTION DETAILS**

#### ACCESSORIES

- · Welded corner with standard 90° face miter
- Available to match any Free Flo or Pro Jet mounting frame style, slot quantity, slot width
- Corner is inactive
- · Retains similar appearance as adjoining units

Custom Colors

Blank-off plate (factory installed) coated steel

Product information is subject to change without notice. Drawing is not to scale.