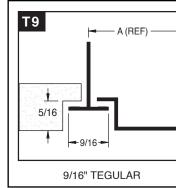

## **SECTION VIEW 2 SLOT SHOWN** A (REFERENCE) D (DUCT OPENING) 1-13/16 **PATTERN** CONTROLLLERS 1-1/4 to 2-5/8 2-7/32 5/16 15/16 1-1/2 -1/2 **TEGULAR BEVELED MUD/** FRAME (T9) C E = C + 9/32

**CROSS SECTION** 

| BEVELED MUD / PLASTER FRAMI |
|-----------------------------|
| DETAIL (BF)                 |

| FF-T9B-150 • 1-1/2" SLOT WIDTH |        |          |         |         |  |
|--------------------------------|--------|----------|---------|---------|--|
| # SLOTS                        | А      | С        | Е       | D       |  |
| 1                              | 3-3/4  | 3-15/16  | 4-7/32  | 3-5/16  |  |
| 2                              | 6-3/4  | 6-15/16  | 7-7/32  | 6-5/16  |  |
| 3                              | 9-3/4  | 9-15/16  | 10-7/32 | 9-5/16  |  |
| 4                              | 12-3/4 | 12-15/16 | 13-7/32 | 12-5/16 |  |