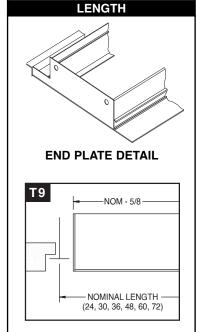

## Model **FF-T9B-150**

FREE FLO™

Architectural Linear Diffuser

Combo 9/16" Tegular (T9) & Mud (BF)Frames

1-1/2" Slot Width

#### MODELS

**Supply Diffusers** 

FF-T9B-150 1-1/2" Slot

Returns (No Volume / Pattern Controllers)

FFR-T9B-150 1-1/2" Slot

Model AD engineered plenum length to order is Grid / Module Size - 5/8"