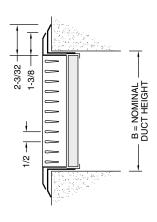

# DEFL.

24.00 / 12.00 06.00 to 48.00 6" up to 48"

DUCT (W X H)

Dimensions are in inches (millimeters).

JOB NAME: SUBMITTED BY: