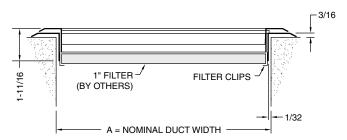

### **PRODUCT FEATURES**

- 1/2" Louver Spacing
- 2 Piece Hinge Construction
- 1/4-Turn Latch(es)
- Concealed fastening thru neck of grille
- Core deflection opposite hinge side as shown (default, as applicable)
- · Louvers parallel to short or long dimension
- Sizes 6" x 4" to 48" x 48" maximum single piece construction
- Recommended Filter Size (Actual) = (Nom Width -1/2") x (Nom Height -1/2")

### **FILTER SIZE** 1L

1" Filter 2" Filter 1" Filter, Hinge on Short Dim. 1" Filter, Hinge on Long Dim.

2" Filter, Hinge on Short Dim. 2" Filter, Hinge on Long Dim.