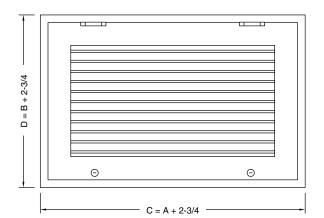

### **PRODUCT FEATURES**

- 1/2" Louver Spacing
- 2 Piece Hinge Construction
- 1/4-Turn Latch(es)
- Concealed fastening thru neck of grille
- Core deflection opposite hinge side as shown (default, as applicable)
- · Louvers parallel to short or long dimension
- Sizes 6" x 4" to 48" x 48" maximum single piece construction
- Recommended Filter Size (Actual) = (Nom Width -1/2") x (Nom Height -1/2")

# DEFL.

24.00 / 12.00 06.00 to 48.00 6" up to 48"

DUCT (W X H)

Dimensions are in inches (millimeters).

JOB NAME: SUBMITTED BY: