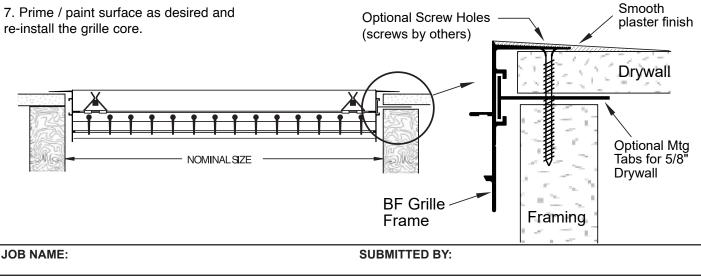

## AIRLINE LINEAR BAR GRILLES WITH BF OUTER FRAME / BORDER

The BF outer frame is an aluminum extruded frame that is tapered and serrated. It is designed for use in gypsum wall board (GWB / drywall / sheetrock) where the frame is taped and plastered over to conceal the frame, leaving only the core as the visible part of the grille installation.

3. The grille opening requires framing behind the drywall to rigidly attach the grille. Several methods of attaching the grille frame to the structure can be used. Optional mounting tabs are available and factory installed which allow the grille to be installed directly to the framed opening prior to the drywall installation. The frame is also available from the factory with countersunk screw holes that accept standard #8 drywall screws and installed after drywall installation over the prepared opening / duct.

4. The BF grille frame comes serrated for improved adhesion of the compound. It is highly recommended that a bonding agent be used prior to the application of the tape/mesh/compound. A strong bond will eliminate delamination of the compound from the grille frame. Remember that the alumninum grille will expand and contract with temperature change, so adhesion is very important. Apply the bonding agent over the entire surface of the grille frame. Be sure to allow sufficient drying time before applying the first coat of compound. Euco Weld (Euclid Chemical Co.) or Plaster Weld (Larsen Products Corp.) or any equivalent bonding agents are readily available from supply houses.