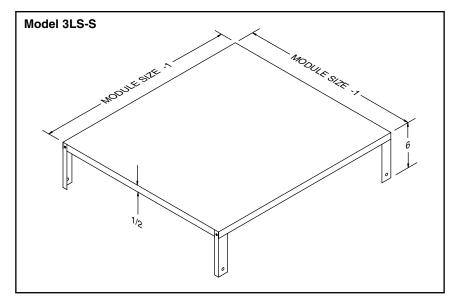

## **MODELS**

Model 3LS-S Solid Light Shield

Model 3LS-P Perforated Light Shield

| MODULE SIZE |
|-------------|
| 12 x 12     |
| 24 x 12     |
| 24 x 24     |

All dimensions are in inches.

JOB NAME: SUBMITTED BY: