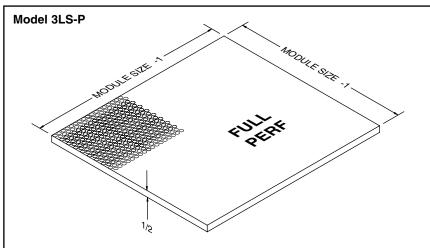

## **MODELS**

Model 3LS-S Solid Light Shield

Model 3LS-P Perforated Light Shield

| MODULE SIZE |
|-------------|
| 12 x 12     |
| 24 x 12     |
| 24 x 24     |

All dimensions are in inches.

JOB NAME: SUBMITTED BY: