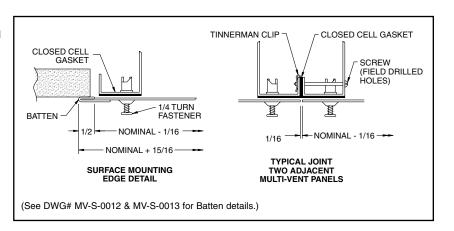

## **MODELS**

- MV-1T Lay-In T-Bar
- MV-1P Surface Mounted

| Model MV-1T<br>Lay-In T-Bar      | MODULE SIZE-1/4                                              |       |
|----------------------------------|--------------------------------------------------------------|-------|
| INTEGRAL<br>HANGER —<br>BRACKETS | NOM NECK DISK VOLUME DAMPER                                  | 3-1/2 |
|                                  | PERFORATED DISTRIBUTION PLATE  FACE = MODULE SIZE - (1-1/16) | Р     |

## Model MV-1P Surface Mounted

MODULE SIZE

| PANEL DIMENSIONS |              |                  |  |
|------------------|--------------|------------------|--|
| Size             | Nom.<br>Size | Max<br>Neck Size |  |
| 082              | 8 x 24       |                  |  |
| 083              | 8 x 36       | 5" DIA           |  |
| 084              | 8 x 48       |                  |  |
| 085              | 8 x 60       |                  |  |
| 086              | 8 x 72       |                  |  |
| 122              | 12 x 24      |                  |  |
| 123              | 12 x 36      | 9" DIA           |  |
| 124              | 12 x 48      |                  |  |
| 125              | 12 x 60      |                  |  |
| 126              | 12 x 72      |                  |  |
| 242              | 24 x 24      | 18" DIA          |  |
| 243              | 24 x 36      |                  |  |
| 244              | 24 x 48      |                  |  |
| 245              | 24 x 60      |                  |  |
| 246              | 24 x 72      |                  |  |
| 363              | 36 x 36      |                  |  |
| 364              | 36 x 48      | 18" DIA          |  |
| 365              | 36 x 60      | 1 16 DIA         |  |
| 366              | 36 x 72      |                  |  |