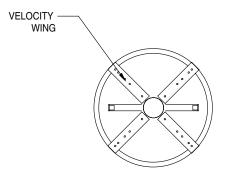

## **PRODUCT FEATURES**

- Use with external retrofit solutions for air flow measurement.
- Round in round out connections sized for use with round hard duct and/or flexible duct.
- Patented Velocity Wing sensor for accurate flow readings.
- Galvanized steel collar for common round duct installations.
- Insulated by installing contractor after installation as required.

## Material:

- Galvanized Steel
- Aluminum
- 304 Stainless Steel

INLET VIEW

SIDE VIEW

| SIZE | A,ø    | AIR FLOW RANGE, CFM* |
|------|--------|----------------------|
| 5    | 4-7/8  | 0 - 290              |
| 6    | 5-7/8  | 0 - 470              |
| 7    | 6-7/8  | 0 - 610              |
| 8    | 7-7/8  | 0 - 865              |
| 9    | 8-7/8  | 0 - 1100             |
| 10   | 9-7/8  | 0 - 1355             |
| 12   | 11-7/8 | 0 - 1800             |
| 14   | 13-7/8 | 0 - 2470             |
| 16   | 15-7/8 | 0 - 3365             |
|      |        |                      |