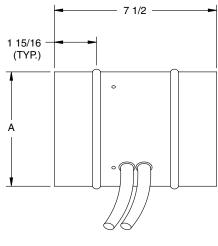

## Material:

- Galvanized Steel
- Aluminum
- 304 Stainless Steel

INLET VIEW

SIDE VIEW

| SIZE | A,ø    | AIR FLOW RANGE, CFM* |
|------|--------|----------------------|
| 5    | 4-7/8  | 0 - 290              |
| 6    | 5-7/8  | 0 - 470              |
| 7    | 6-7/8  | 0 - 610              |
| 8    | 7-7/8  | 0 - 865              |
| 9    | 8-7/8  | 0 - 1100             |
| 10   | 9-7/8  | 0 - 1355             |
| 12   | 11-7/8 | 0 - 1800             |
| 14   | 13-7/8 | 0 - 2470             |
| 16   | 15-7/8 | 0 - 3365             |
|      |        |                      |

\*FLOW RANGE BASED ON  $\Delta P = 0 - 1.0$ " W.G.

JOB NAME:

SUBMITTED BY:

All dimensions are in inches.