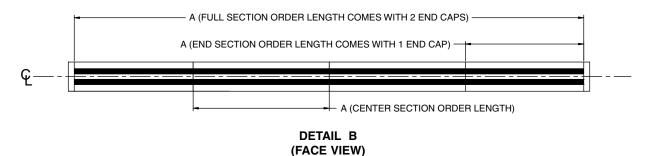

#### **PRODUCT FEATURES**

- Refer to specific SLAD / Free-Flo / Pro-Jet model documentation for dimensional and cross-sectional details
- Individual linear sections are available up to 72" standard lengths
- Order lengths greater than 72" will utilize multiple diffuser sections shipped with alignment strips to maintain a linear appearance.
- Diffusers are manufactured as Full, Center, or End sections based on placement of removable end caps.

### SURFACE FRAMES CONSTRUCTION DETAILS

- Order length is length of diffuser section or continuous run excluding end cap(s).
- Each removable end cap adds 1/16" to the overall diffuser neck length (see detail A)
- Diffuser sections are manufactured as Full, Center, or End configurations (see detail B)