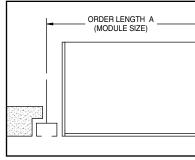

## SUSPENDED CEILING SYSTEMS CONSTRUCTION DETAILS

• Order length is the module size of the grid system (ex: 48")

LAY-IN T-BAR

9/16" NARROW SLOT

All dimensions are in inches.

JOB NAME: SUBMITTED BY: