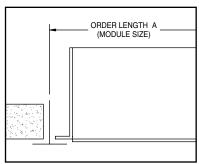

## SUSPENDED CEILING SYSTEMS CONSTRUCTION DETAILS

• Order length is the module size of the grid system (ex: 48")

LAY-IN T-BAR

9/16" NARROW SLOT

All dimensions are in inches.

JOB NAME: SUBMITTED BY: