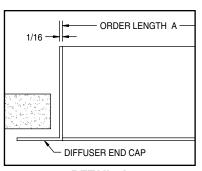

### SURFACE FRAMES CONSTRUCTION DETAILS

- Order length is length of diffuser section or continuous run excluding end cap(s).
- Each removable end cap adds 1/16" to the overall diffuser neck length (see detail A)
- Diffuser sections are manufactured as Full, Center, or End configurations (see detail B)

**DETAIL A** 