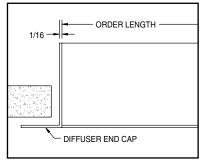

## **PRODUCT FEATURES**

- Refer to specific SLAD / Free-Flo / Pro-Jet model documentation for dimensional and cross-sectional details
- Individual linear sections are available up to 72" standard lengths
- Linear runs longer than 72" will utilize multiple sections with alignment strips to maintain a linear appearance.
- Diffusers are manufactured as Center or End sections based on placement of removable end caps
- Mitered Corners are fully-welded, inactive components
- Configuration Z must include Order Lengths A, B, C and Angles #1, #2 as measured at the centerline of the diffuser. Angle limitations may apply contact factory.
- Each removable end cap adds 1/16" to the overall diffuser neck length (see detail A).