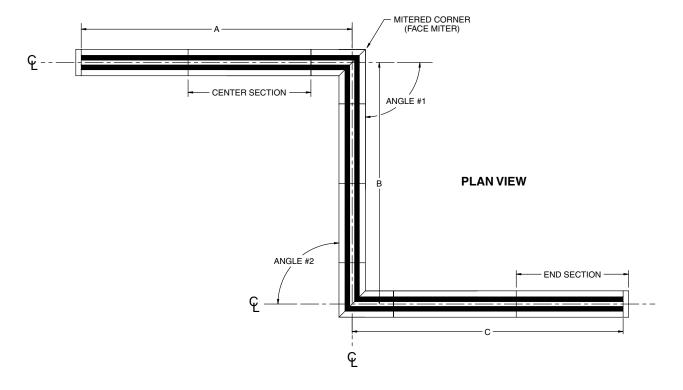

## **PRODUCT FEATURES**

- Refer to specific SLAD / Free-Flo / Pro-Jet model documentation for dimensional and cross-sectional details
- Individual linear sections are available up to 72" standard lengths
- Linear runs longer than 72" will utilize multiple sections with alignment strips to maintain a linear appearance.
- Diffusers are manufactured as Center or End sections based on placement of removable end caps
- Mitered Corners are fully-welded, inactive components
- Configuration Z must include Order Lengths A, B, C and Angles #1, #2 as measured at the centerline of the diffuser. Angle limitations may apply contact factory.
- Each removable end cap adds 1/16" to the overall diffuser neck length (see detail A).

**DETAIL A** 

| QUANTITY | TAG# | Α | В | С | ANGLE #1 | ANGLE #2 |
|----------|------|---|---|---|----------|----------|
|          |      |   |   |   |          |          |
|          |      |   |   |   |          |          |
|          |      |   |   |   |          |          |
|          |      |   |   |   |          |          |
|          |      |   |   |   |          |          |