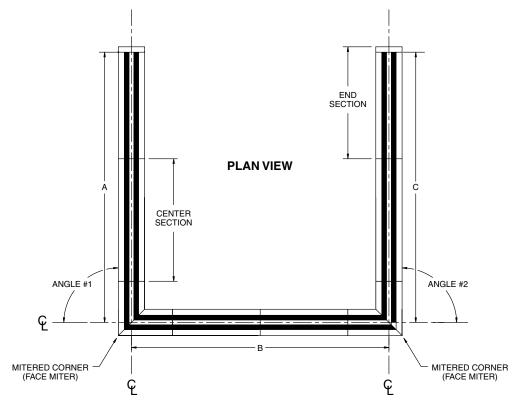

## Model SLAD/FREE-FLO/PRO-JET LINEAR DIFFUSERS

CONFIGURATION

U

## **PRODUCT FEATURES**

- Refer to specific SLAD / Free-Flo / Pro-Jet model documentation for dimensional and cross-sectional details
- Individual linear sections are available up to 72" standard lengths
- Linear runs longer than 72" will utilize multiple sections with alignment strips to maintain a linear appearance.
- Diffusers are manufactured as Center or End sections based on placement of removable end caps
- Mitered Corners are fully-welded, inactive components
- Configuration U must include Order Lengths A, B, C and Angles #1, #2 as measured at the centerline of the diffuser. Angle limitations may apply – contact factory.
- Each removable end cap adds 1/16" to the overall diffuser neck length (see detail A).

**DETAIL A** 

| QUANTITY | TAG# | Α | В | С | ANGLE #1 | ANGLE #2 |
|----------|------|---|---|---|----------|----------|
|          |      |   |   |   |          |          |
|          |      |   |   |   |          |          |
|          |      |   |   |   |          |          |
|          |      |   |   |   |          |          |
|          |      |   |   |   |          |          |