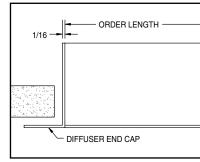

## **PRODUCT FEATURES**

- Refer to specific SLAD / Free-Flo / Pro-Jet model documentation for dimensional and cross-sectional details
- Individual linear sections are available up to 72" standard lengths
- Linear runs longer than 72" will utilize multiple sections with alignment strips to maintain a linear appearance.
- Diffusers are manufactured as Center or End sections based on placement of removable end caps
- Mitered Corners are fully-welded, inactive components
- Configuration U must include Order Lengths A, B, C and Angles #1, #2 as measured at the centerline of the diffuser. Angle limitations may apply – contact factory.
- Each removable end cap adds 1/16" to the overall diffuser neck length (see detail A).